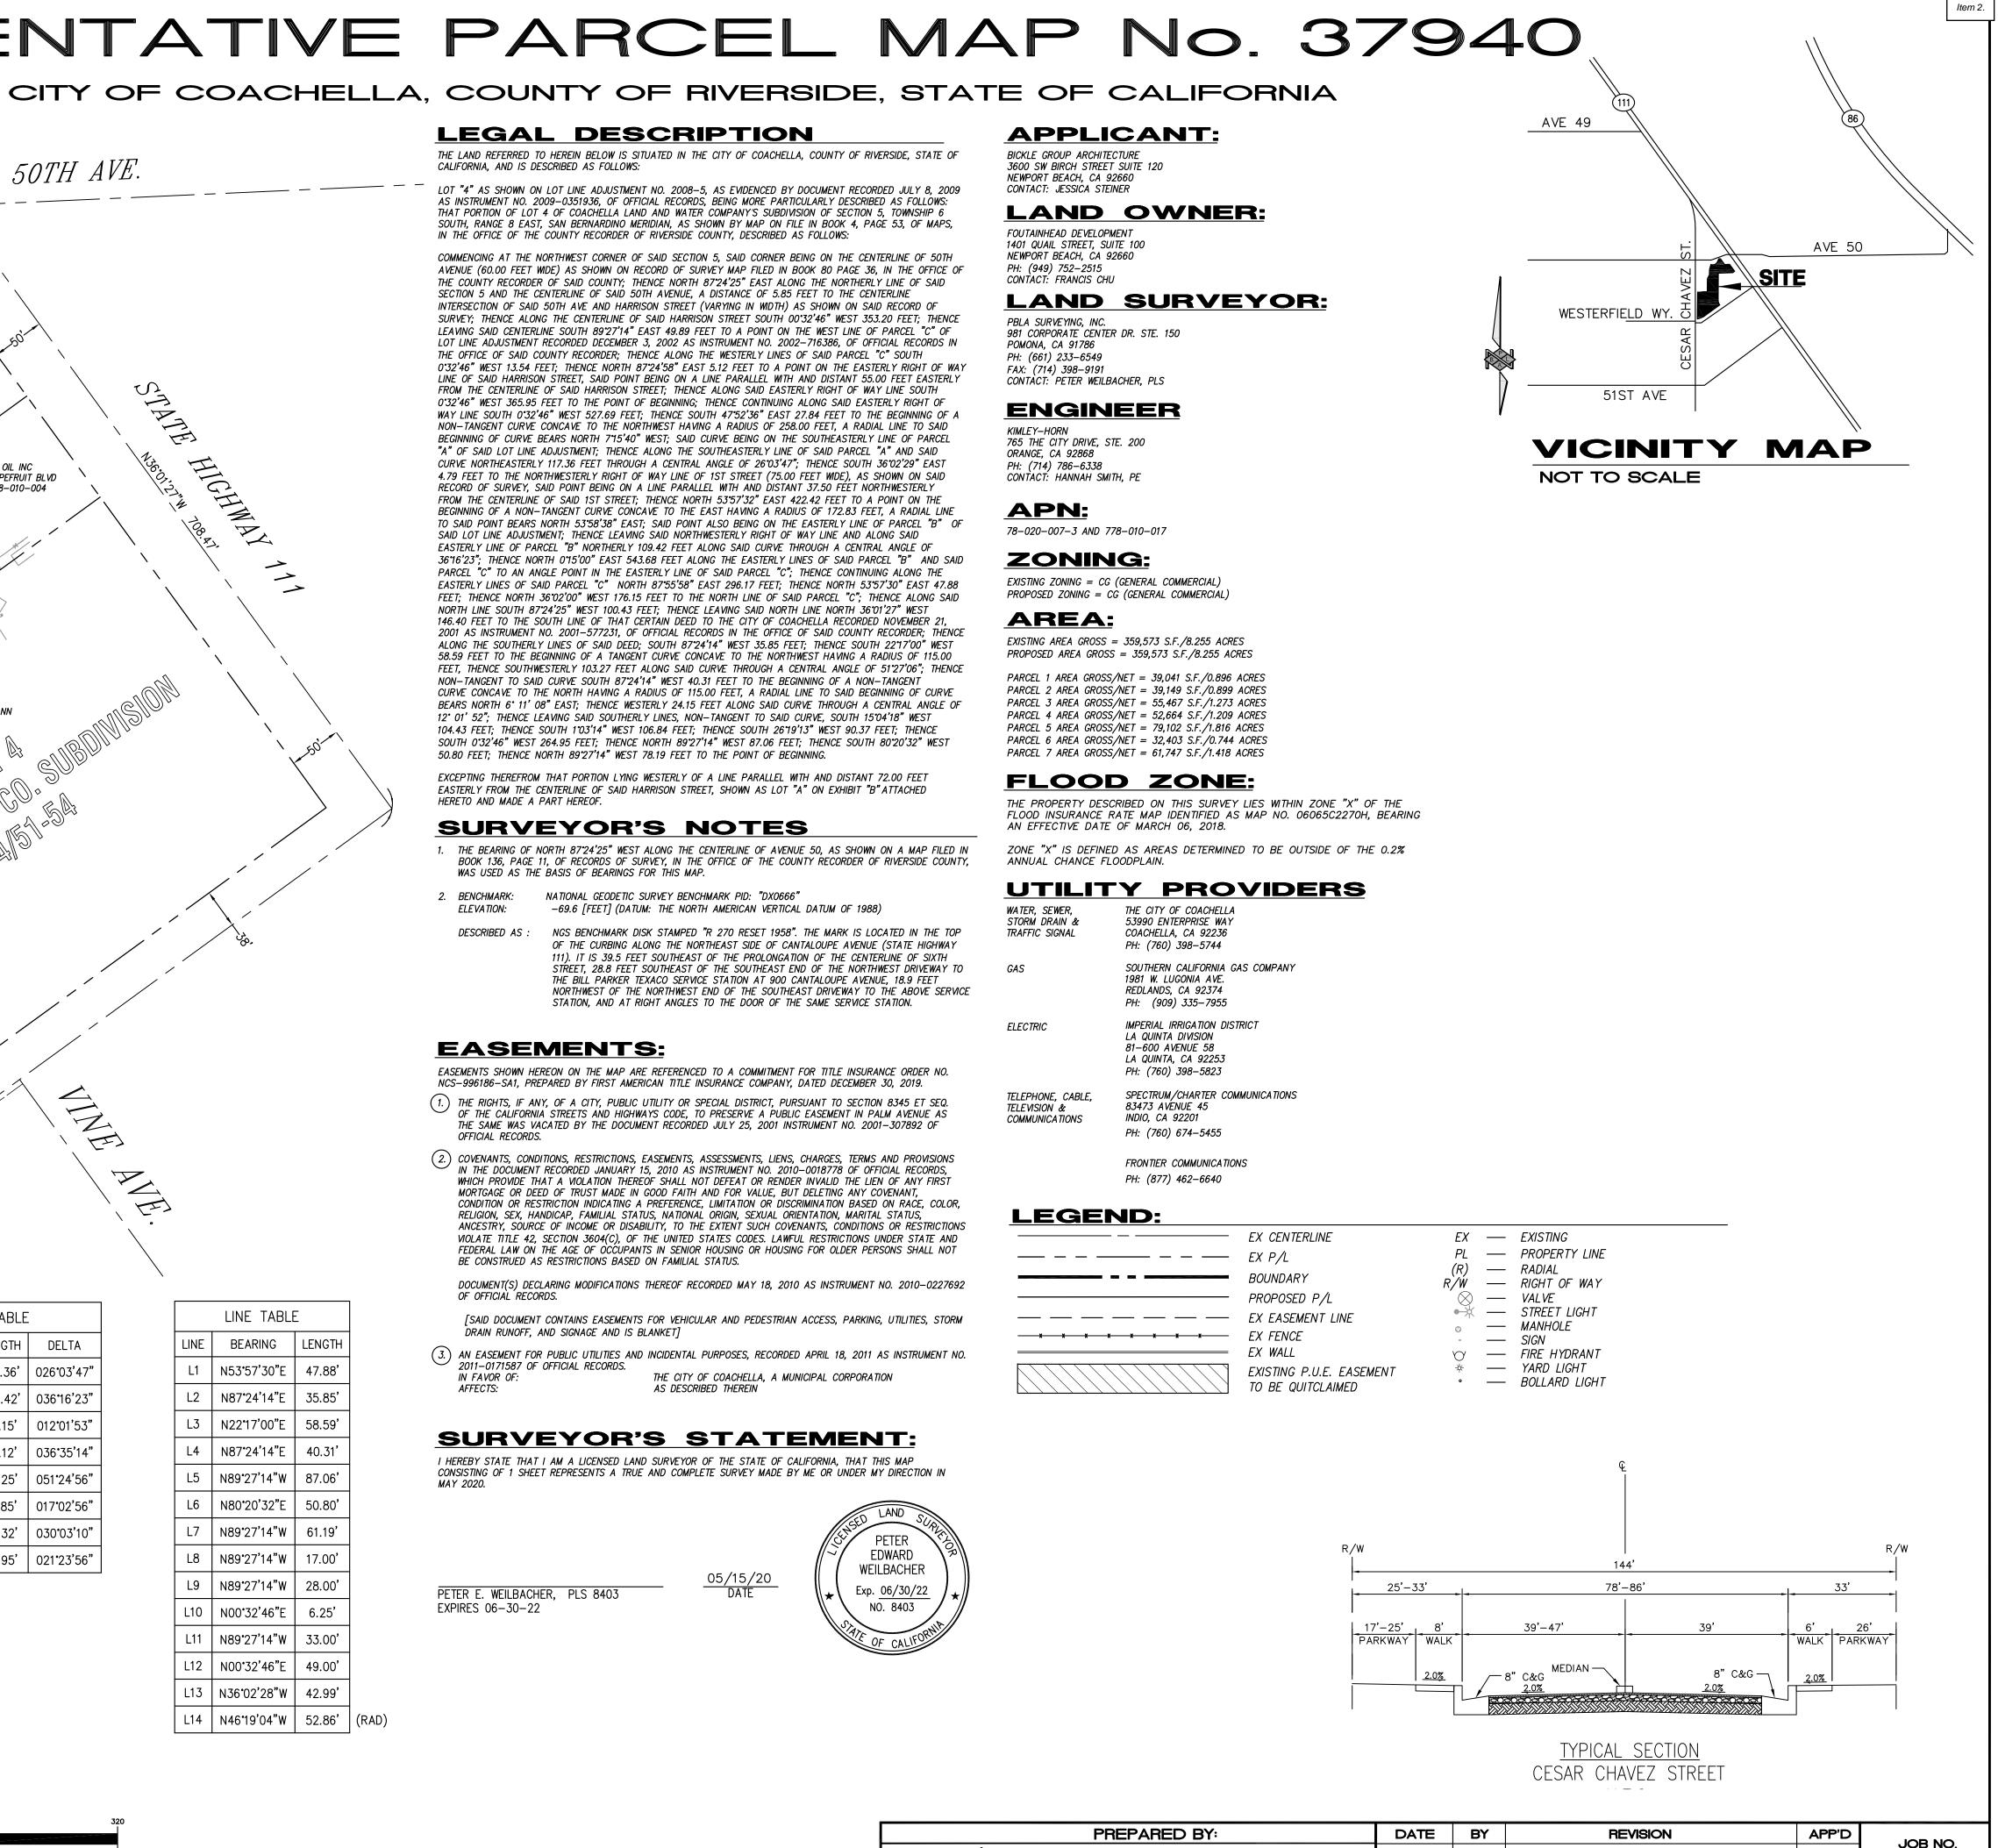

# STAFF REPORT 11/3/2021

To: Planning Commission Chair and Commissioners

FROM: Nikki Gomez, Associate Planner

SUBJECT: Request for a first 12-month time extension for Tentative Parcel Map No. 37940, Conditional Use Permit No. 321, Conditional Use Permit No. 322 and Architecture Review No. 20-03 for a multi-tenant development (Fountainhead Development Phase II) which consists of retail, restaurant, office building, mini market with alcohol sales, and a 12-pump fueling service station on a 3.1 acre vacant portion of land on an existing partially developed shopping center located at the northeast corner of Caesar Chavez Street and First Street. (APN 778-020-007 & 778-010-017)

On October 14, 2020, the City Council adopted Resolution 2020-56 approving Tentative Parcel

Map (TPM) No. 37940 to subdivide 8.25 acres of vacant land into seven (7) parcels (APN 778-020-007 and 778-010-017). Parcels 4, 5, 6, and 7 is reserved for future commercial development. Parcel 7 will remain a common-area retention for storm water drainage for the existing developed properties (Walgreen's, Taco Bell and McDonalds). TPM No. 37940 is approved for 24 months from the final date of City Council approval to expire on October 14, 2022; however, the Applicant has requested to include the entire extension request associated with Fountainhead Phase II at the same time. Therefore, the new expiration for the Tentative Parcel Map No. 37940 will occur on October 14, 2023.

Together with the Tentative Parcel Map No. 37940, the City Council adopted Resolution 2020-55 approving CUP No. 321, CUP No. 322 and Architecture Review No. 20-03. CUP No. 321 is for the development of a 12 pump fueling station and a 2,000 square feet drive-thru coffee shop. CUP No. 322 was approved to allow alcohol sales within the proposed mini-mart for a Type 20, Off Sale, Beer and Wine. Architecture Review 20-03 is for the architectural design of the building and potential retail and/or a restaurant. The CUP and Architectural Review entitlements above are to expire on October 14, 2021. Upon approval of the Planning Commission for the extension, the new expiration date will be October 14, 2022.

JURISDICTION: CITY OF COACHELLA, CA EXISTING ZONING: CG (GENERAL COMMERCIAL)

# SITE INFORMATION

SITE AREA: SHOPS: ±0.90 AC (± 39,211 SF) PAD 1: ±1.27 AC (± 55,511 SF) PAD 2: ±0.90 AC (± 39,135 SF) TOTAL: ±3.07 AC (±133,857 SF)

BUILDING AREA: SHOPS: ±4,500 SF PAD1: ±4,088 SF PAD 2: ±2,000 SF TOTAL: ±10,588 SF (NOT INC. UTILITY AREAS)