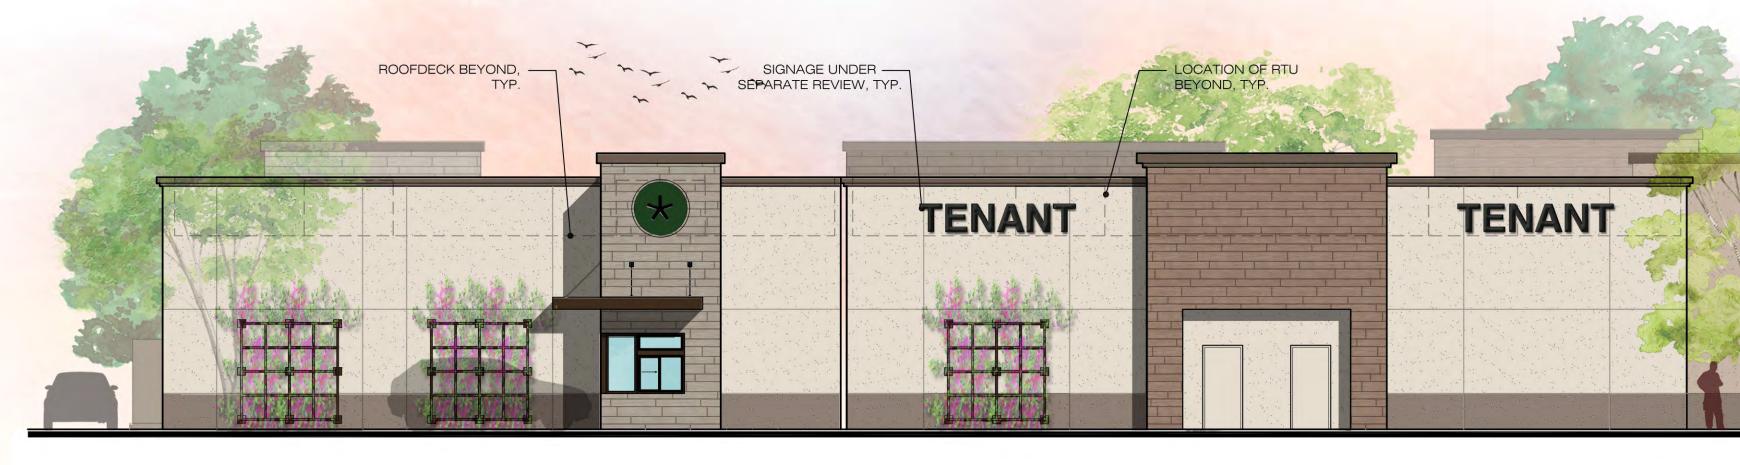

# SOUTH ELEVATION

HARDIE PANEL W/PAINT SHERWIN WILLIAMS "MEGA GREIGE" SW7031

HARDIE PANEL W/PAINT

SHERWIN WILLIAMS

"MOCHA"

SW6067

PLASTER SHERWIN WILLIAMS "PACER WHITE" SW6098

HARDIE PANEL W/PAINT SHERWIN WILLIAMS "HALF-CAFF" SW9091

BICKEL GROUP ARCHITECTURE BICKEL GROUP INCORPORATED 3600 BIRCH STREET, SUITE 120 NEWPORT BEACH, CA 92660 P: 949.757.0411 F: 949.757.0511 www.bickelgrp.com

# MULTI-TENANT NEC CESAR CHAVEZ STREET & FIRST STREET COACHELLA, CALIFORNIA

PLASTER SHERWIN WILLIAMS "COOL BEIGE" SW9086

PLASTER SHERWIN WILLIAMS "SPALDING GREY" SW6074

METAL DOOR SHERWIN WILLIAMS "PACER WHITE" SW6098

PLASTER SHERWIN WILLIAMS "HOMESTEAD BROWN" SW7515

CORNICE

# EAST ELEVATION

NORTH ELEVATION

WEST ELEVATION

STOREFRONT & CANOPY-DARK BRONZE ANODIZED ALUMINUM

METAL DOOR SHERWIN WILLIAMS "MEGA GREIGE" SW7031

NOTE: ALL COLORS/MATERIALS TO BE CONFIRMED WITH PHYSICAL SAMPLES WHEN POSSIBLE.

Item 2.

ELEVATIONS

16

Scale: 1/8" = 1'-0" May 14, 2020 F:\19\19680 - Coachella, NEC Harrison & First Streets\Design\Elevations\x19680 - Elevations.dwg The plans, ideas, arrangements and designs indicated or represented by this drawing are owned by, and are the property of BICKEL GROUP, and were created and developed solely for use on, and in connection with this specific project, and shall not be used, in whole or in part, for any purpose for which they were not originally intended without written permission from BICKEL GROUP © 2015.