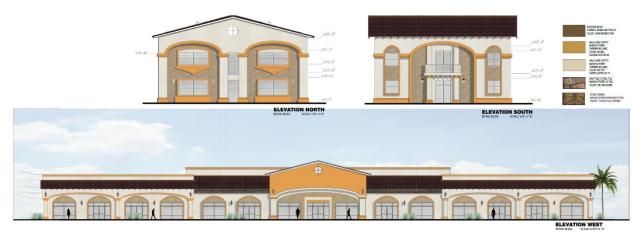

# SOUTH ELEVATION

HARDIE PANEL W/PAINT SHERWIN WILLIAMS "MEGA GREIGE" SW7031

HARDIE PANEL W/PAINT

SHERWIN WILLIAMS

"MOCHA"

SW6067

PLASTER SHERWIN WILLIAMS "PACER WHITE" SW6098

HARDIE PANEL W/PAINT SHERWIN WILLIAMS "HALF-CAFF" SW9091

# MULTI-TENANT NEC CESAR CHAVEZ STREET & FIRST STREET COACHELLA, CALIFORNIA

PLASTER SHERWIN WILLIAMS "COOL BEIGE" SW9086

PLASTER SHERWIN WILLIAMS "SPALDING GREY" SW6074

METAL DOOR SHERWIN WILLIAMS "PACER WHITE" SW6098

PLASTER SHERWIN WILLIAMS "HOMESTEAD BROWN" SW7515

CORNICE

# EAST ELEVATION

NORTH ELEVATION

WEST ELEVATION

STOREFRONT & CANOPY-DARK BRONZE ANODIZED ALUMINUM

METAL DOOR SHERWIN WILLIAMS "MEGA GREIGE" SW7031

NOTE: ALL COLORS/MATERIALS TO BE CONFIRMED WITH PHYSICAL SAMPLES WHEN POSSIBLE.