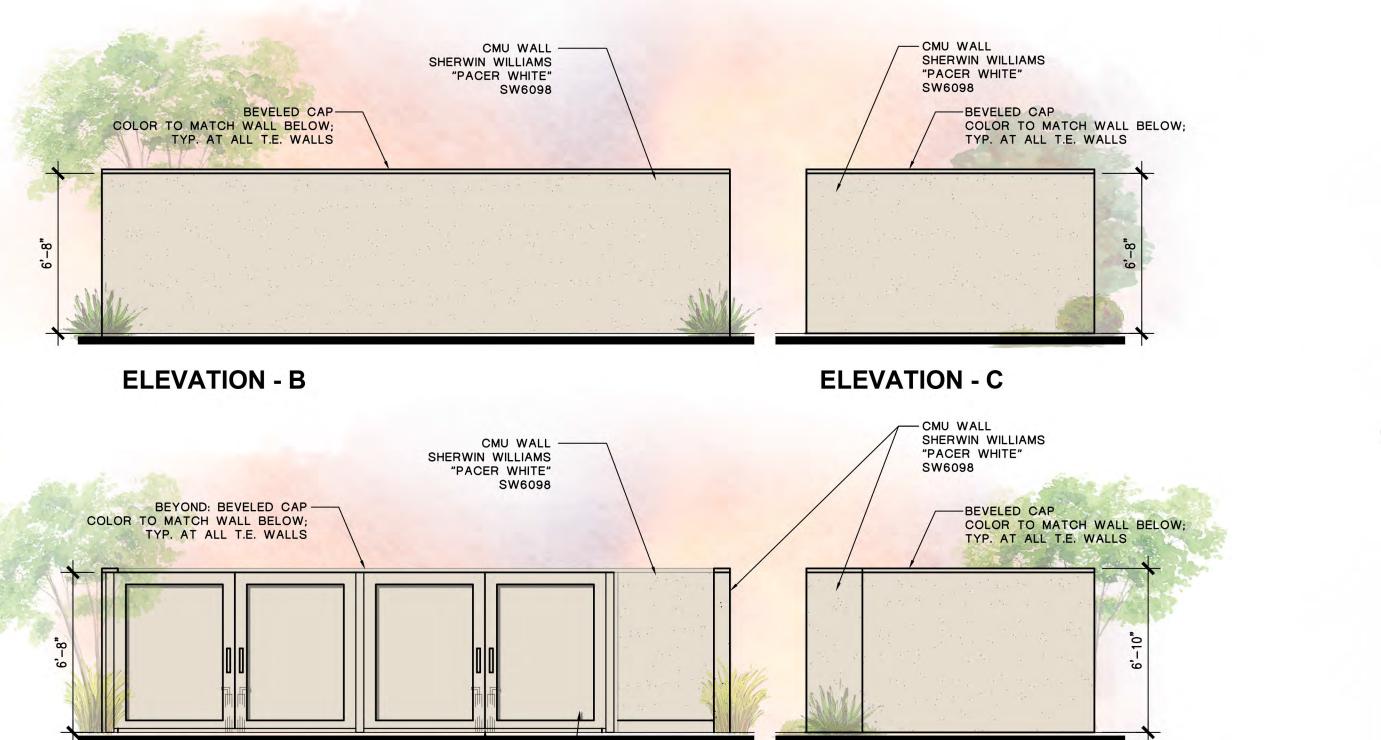

# SOUTH ELEVATION

HARDIE PANEL W/PAINT SHERWIN WILLIAMS "MEGA GREIGE" SW7031

HARDIE PANEL W/PAINT

SHERWIN WILLIAMS

"MOCHA"

SW6067

PLASTER SHERWIN WILLIAMS "PACER WHITE" SW6098

HARDIE PANEL W/PAINT SHERWIN WILLIAMS "HALF-CAFF" SW9091

# MULTI-TENANT NEC CESAR CHAVEZ STREET & FIRST STREET COACHELLA, CALIFORNIA

PLASTER SHERWIN WILLIAMS "COOL BEIGE" SW9086

PLASTER SHERWIN WILLIAMS "SPALDING GREY" SW6074

METAL DOOR SHERWIN WILLIAMS "PACER WHITE" SW6098

PLASTER SHERWIN WILLIAMS "HOMESTEAD BROWN" SW7515

CORNICE

# EAST ELEVATION

NORTH ELEVATION

WEST ELEVATION

STOREFRONT & CANOPY-DARK BRONZE ANODIZED ALUMINUM

METAL DOOR SHERWIN WILLIAMS "MEGA GREIGE" SW7031

NOTE: ALL COLORS/MATERIALS TO BE CONFIRMED WITH PHYSICAL SAMPLES WHEN POSSIBLE.