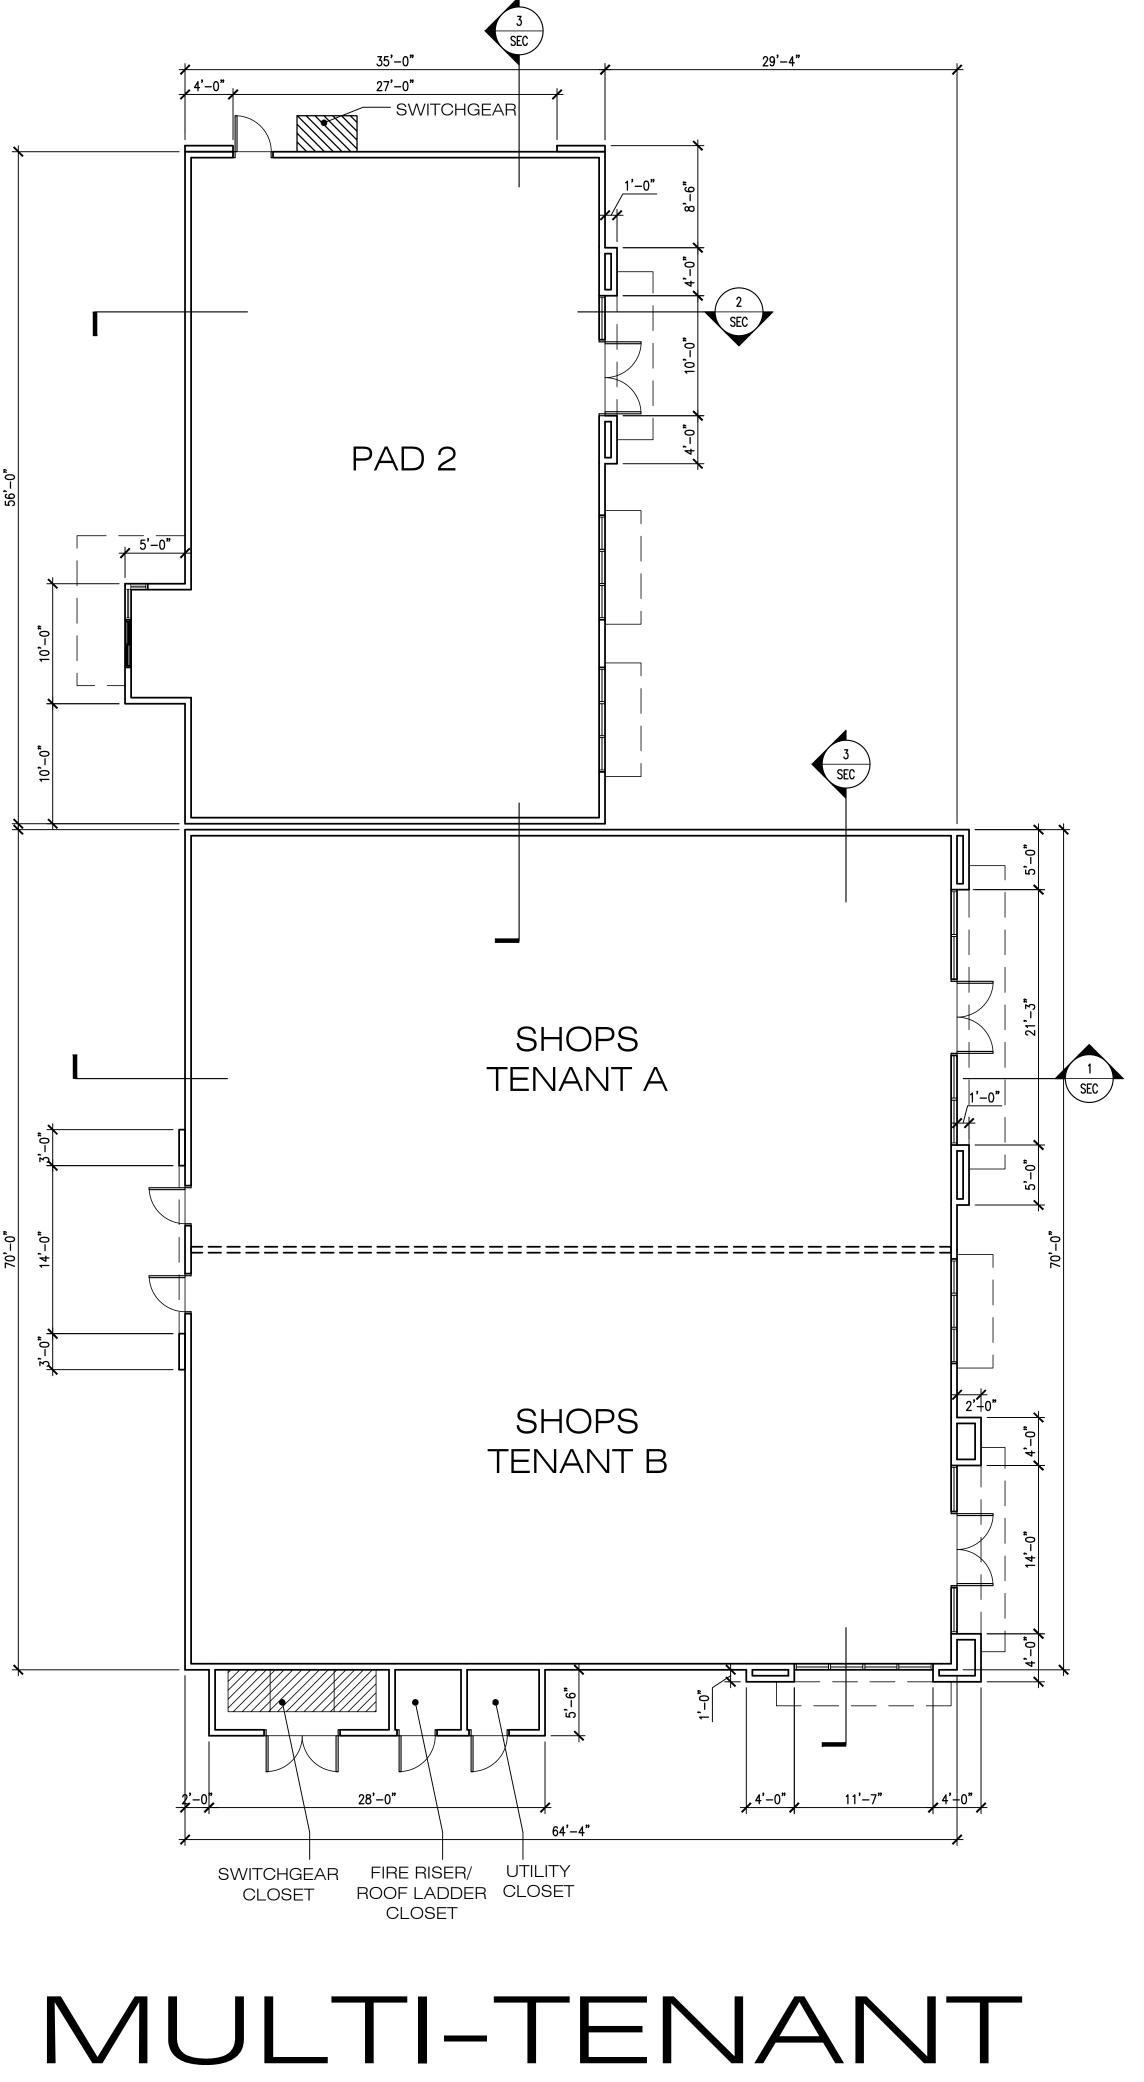

Scale: 1/8" = 1'-0" May 14, 2020 F:\19\19680 - Coachella, NEC Harrison & First Streets\Design\Floor Plan\x19680 - Floor Plan.dwg The plans, ideas, arrangements and designs indicated or represented by this drawing are owned by, and are the property of BICKEL GROUP, and were created and developed solely for use on, and in connection with this specific project, and shall not be used, in whole or in part, for any purpose for which they were not originally intended without written permission from BICKEL GROUP © 2015.

# MULTI-TENANT NEC CESAR CHAVEZ STREET & FIRST STREET COACHELLA, CALIFORNIA

PLASTER SHERWIN WILLIAMS "COOL BEIGE" SW9086

PLASTER SHERWIN WILLIAMS "SPALDING GREY" SW6074

METAL DOOR SHERWIN WILLIAMS "PACER WHITE" SW6098