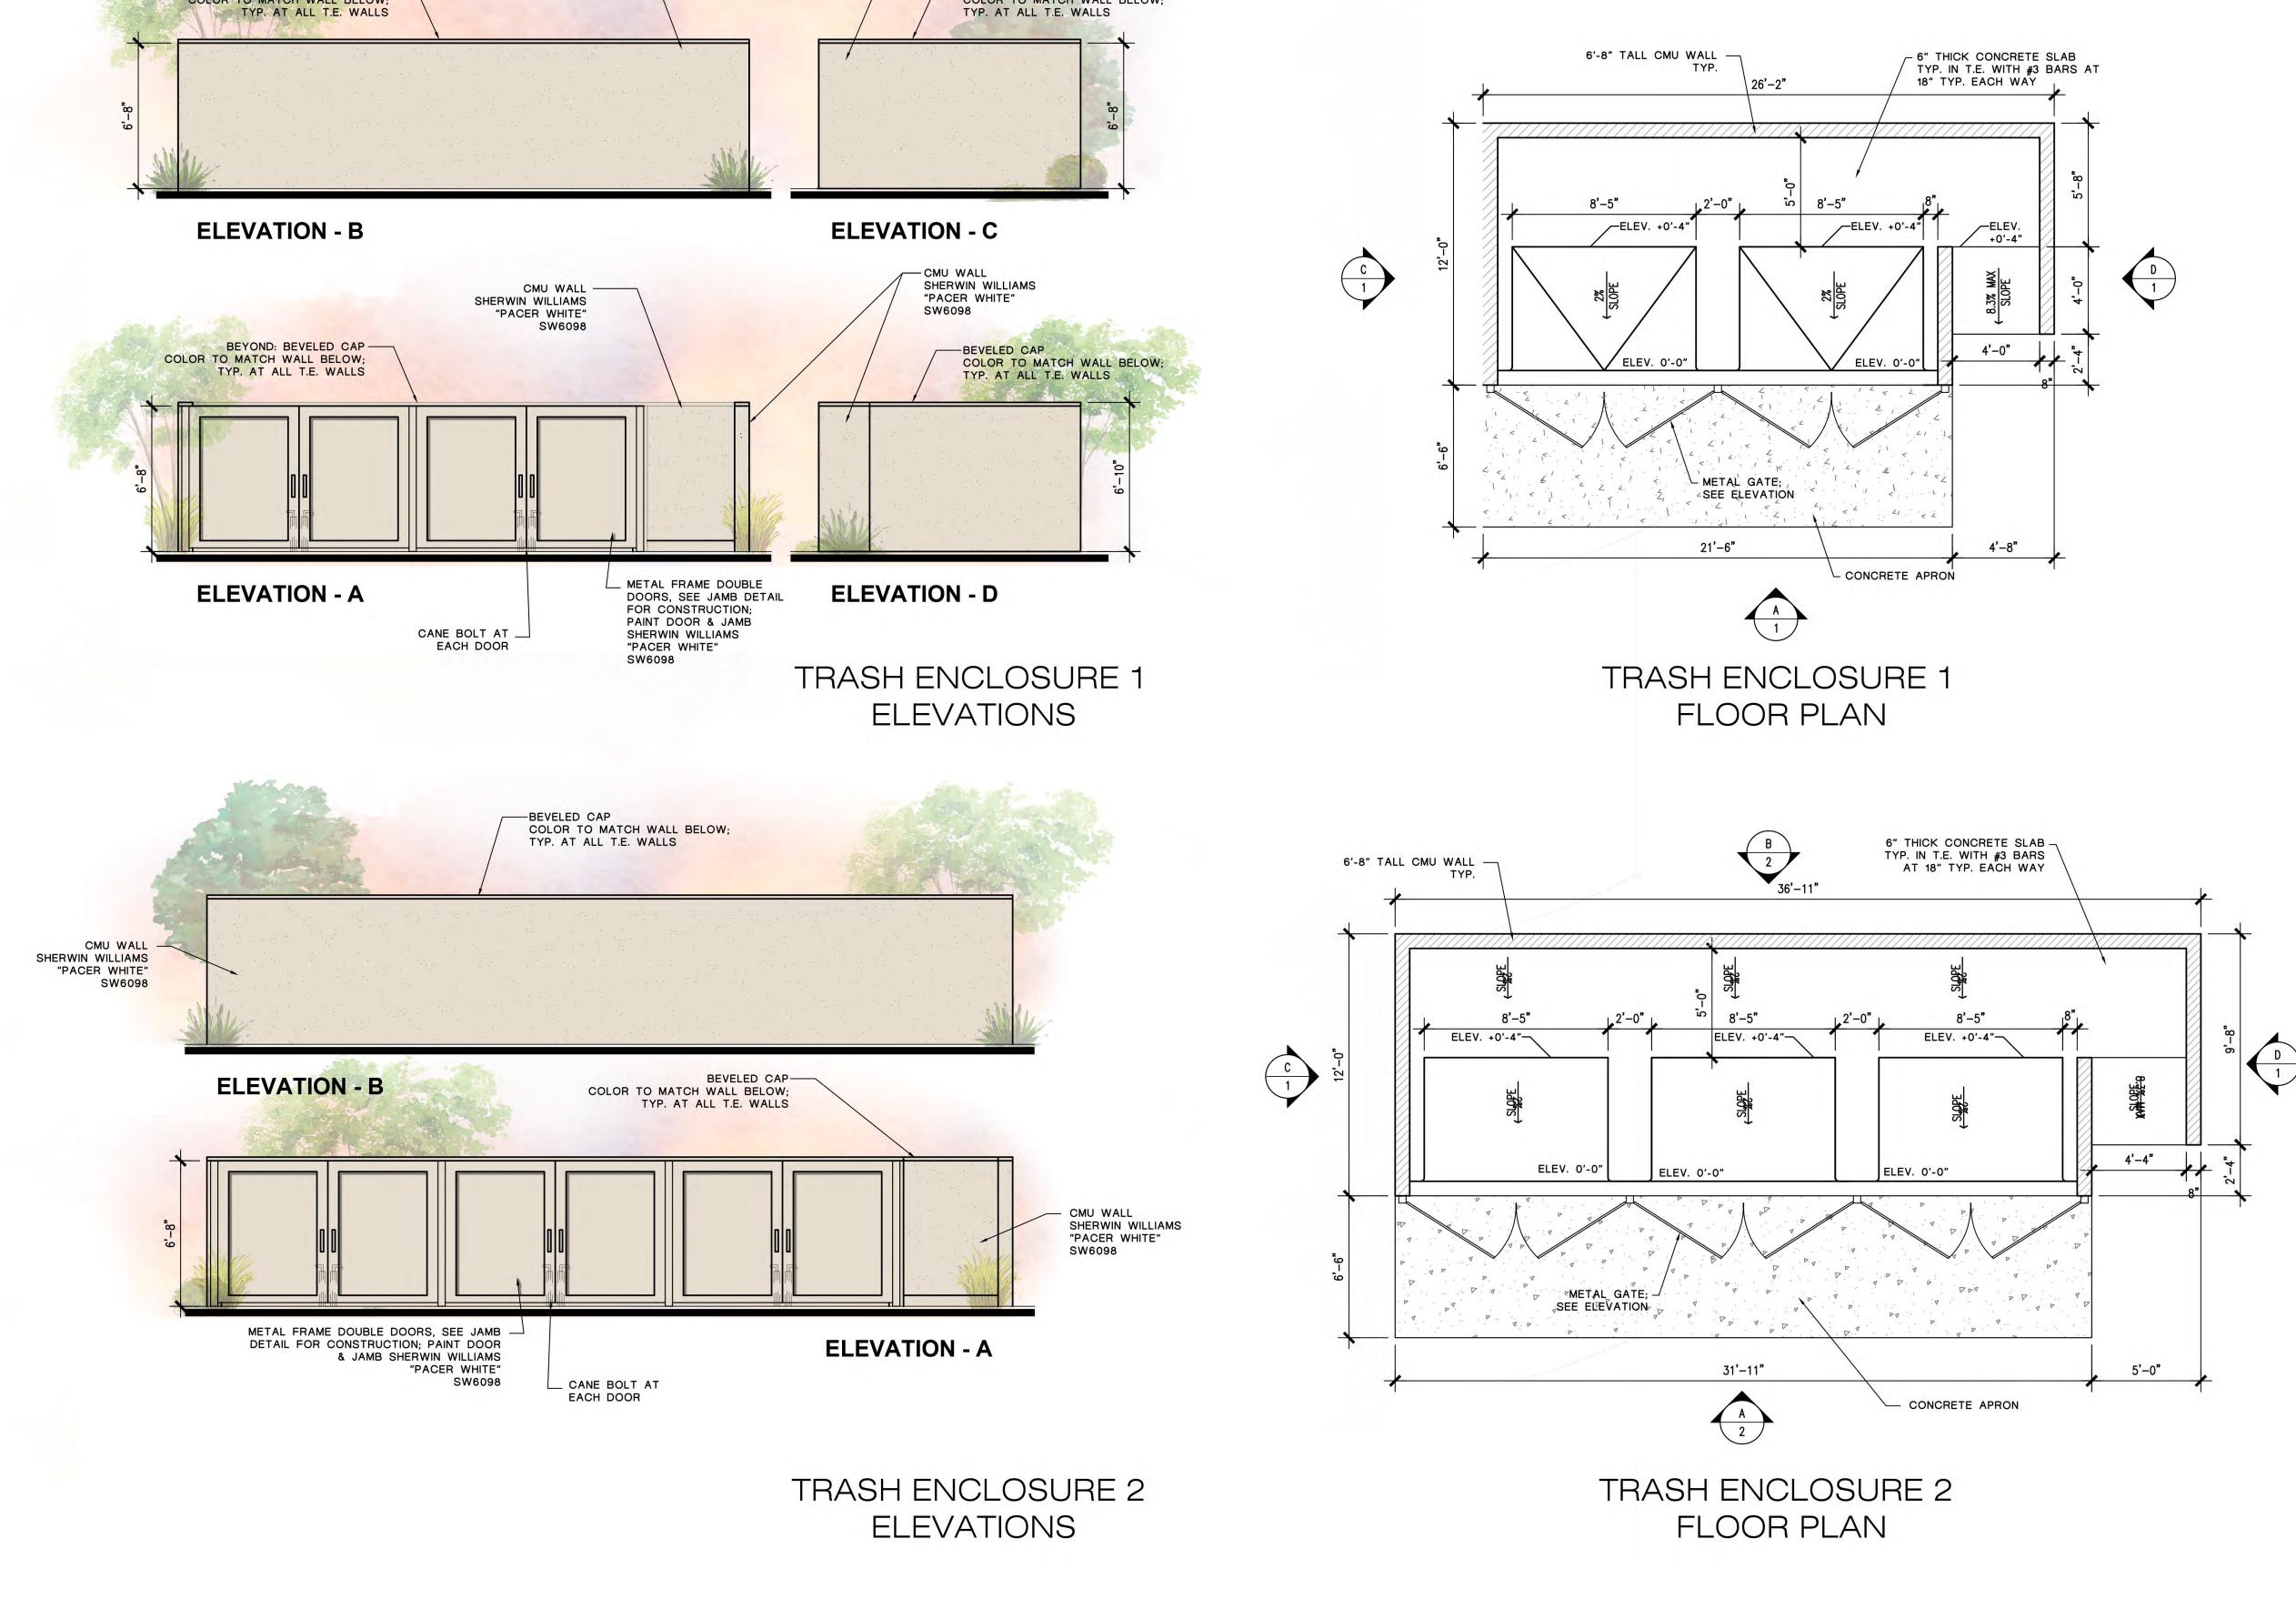

ION 3

SECTION 2

**SECTION 1** 

# MULTI-TENANT NEC CESAR CHAVEZ STREET & FIRST STREET COACHELLA, CALIFORNIA

NOTE: ALL ROOFTOP MOUNTED EQUIPMENT TO BE SCREENED FROM VIEW, LOCATIONS OF ALL EQUIPMENT TO BE CONFIRMED BY TENANT DURING CD PHASE.

SCHEMATIC

SECTIONS

Scale: 1/8" = 1'-0"

May 14, 2020 F:\19\19680 - Coachella, NEC Harrison & First Streets\Design\Elevations\x19680 - Elevations.dwg The plans, ideas, arrangements and designs indicated or represented by this drawing are owned by, and are the property of BICKEL GROUP, and were created and developed solely for use on, and in connection with this specific project, and shall not be used, in whole or in part, for any purpose for which they were not originally intended without written permission from BICKEL GROUP © 2015.

20

Item 2.













| PLANT SCHEDULE |                                                                                  |                              |     |  |  |  |
|----------------|----------------------------------------------------------------------------------|------------------------------|-----|--|--|--|
| TREES          | BOTANICAL / COMMON NAME                                                          | CONT                         | QTY |  |  |  |
| $\odot$        | Cercidium x `Desert Museum' / Thomless Palo Verde<br>Single Trunk H gh Branch ng | 24 <sup>®</sup> Box Standard | 16  |  |  |  |
|                | Chilopsis linearis `AZT Desert Amethyst` / Desert Willow                         | 24" Box                      | 12  |  |  |  |
|                | Prosopis chilensis / Chilean Me