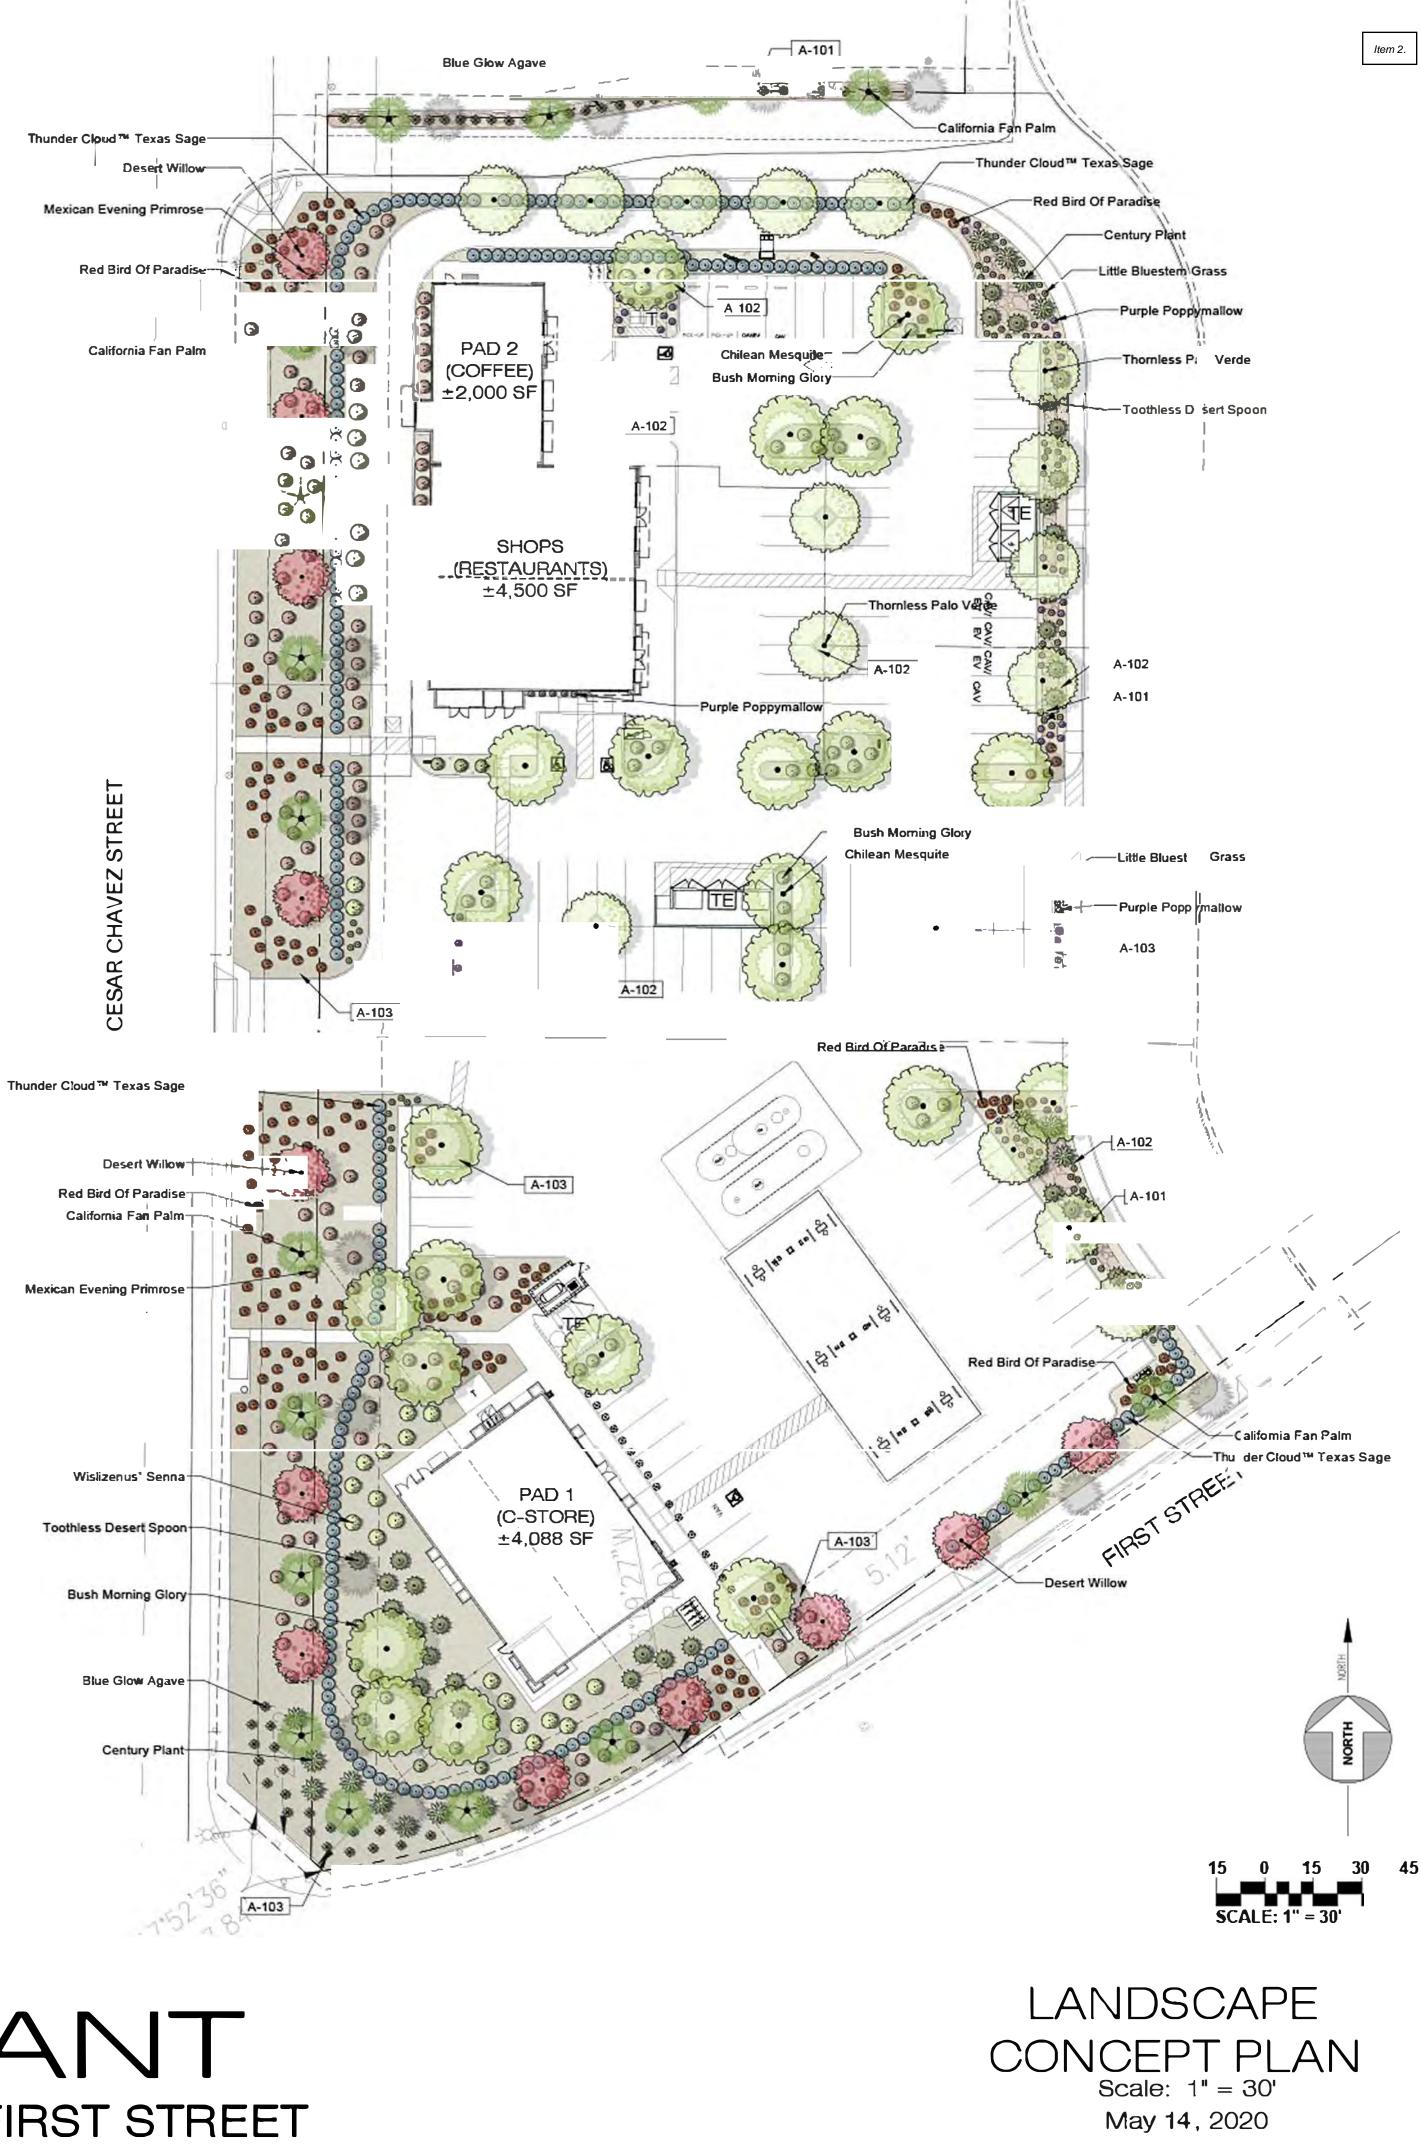

Please let me know if you have any questions or require additional information on our time extension request.

Sincerely,

ř,

Tranca

Francis C Chu. NCARB Fountainhead Development

KEY MAP N.T.S.

MULTI-TENANT NEC CESAR CHAVEZ STREET & FIRST STREET COACHELLA, CALIFORNIA PROJECT INFORMATION

JURISDICTION: CITY OF COACHELLA, CA EXISTING ZONING: CG (GENERAL COMMERCIAL)

# SITE INFORMATION

SITE AREA: SHOPS: ±0.90 AC (± 39,211 SF) PAD 1: ±1.27 AC (± 55,511 SF) PAD 2: ±0.90 AC (± 39,135 SF) TOTAL: ±3.07 AC (±133,857 SF)

BUILDING AREA: SHOPS: ±4,500 SF PAD1: ±4,088 SF PAD 2: ±2,000 SF TOTAL: ±10,588 SF (NOT INC. UTILITY AREAS)

SITE COVERAGE: SHOPS: ±11.48% (±5,000 SF/AC) PAD 1: ±7.36% (±3,219 SF/AC) PAD 2: ±5.111% (±2,222 SF/AC) TOTAL: ±7.91% (±3,449 SF/AC) (NOT INC. UTILITY AREAS)

# PARKING INFORMATION

PARKING REQUIREMENT:

RESTAURANT: 1/45 SF OF CUSTOMER AREA + 1/200 SF OF NON-CUSTOMER AREA GENERAL COMMERCIAL: 1/250 SF

# STALLS REQUIRED:

SHOPS:  $\pm 4,500 \text{ SF} \times 35\% = \pm 1,575 \text{ SF} \text{ CUSTOMER}$  AREA  $\pm 4,500 \text{ SF} \times 65\% = \pm 2,925 \text{ SF} \text{ NON-CUSTOMER}$  AREA  $\pm 1,575 \text{ SF} @ 1/45 \text{ SF} = 35 \text{ STALLS} \text{ REQUIRED}$   $\pm 2,925 \text{ SF} @ 1/200 \text{ SF} = 15 \text{ STALLS} \text{ REQUIRED}$ TOTAL: 50 STALLS REQUIRED PAD 1:  $\pm 4,088 \text{ SF}@ 1/250 \text{ SF} = 17 \text{ STALLS} \text{ REQUIRED}$ PAD 2 :  $\pm 2,000 \text{ SF} \times 35\% = \pm 700 \text{ SF} \text{ CUSTOMER}$  AREA  $\pm 2,000 \text{ SF} \times 65\% = \pm 1,300 \text{ SF}$  NON-CUSTOMER AREA  $\pm 700 \text{ SF} @ 1/45 \text{ SF} = 16 \text{ STALLS} \text{ REQUIRED}$   $\pm 1,300 \text{ SF} @ 1/200 \text{ SF} = 7 \text{ STALLS} \text{ REQUIRED}$ TOTAL: 23 STALLS REQUIRED TOTAL: 90 STALLS REQUIRED

# STALLS PROVIDED:

SHOPS: 51 STALLS PROVIDED PAD 1: 22 STALLS PROVIDED PAD 2: 24 STALLS PROVIDED TOTAL: 97 STALLS PROVIDED

# PARKING RATIO:

SHOPS: ±11.33/1,000 SF PAD 1: ±5.38/1,000 SF PAD 2: ±12.0/1,000 SF TOTAL: ±9.16/1,000 SF

F:\19\19680 - Coachella, NEC Harrison & First Streets\Design\Site\x19680 The plans, ideas, arrangements and designs indicated or TepSitened Pane Game owned by, and are the property of BICKEL GROUP, and were created and developed solely for use on, and in connection with this specific project, and shall not be used, in whole or in part, for any purpose for which they were not originally intended without written permission from BICKEL GROUP © 2015.