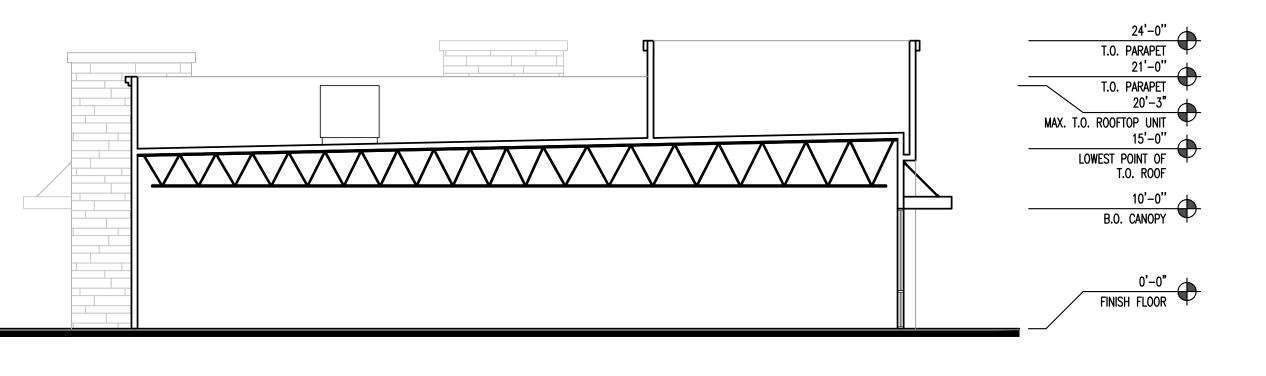

# SOUTH ELEVATION

HARDIE PANEL W/PAINT SHERWIN WILLIAMS "MEGA GREIGE" SW7031

HARDIE PANEL W/PAINT

SHERWIN WILLIAMS

"MOCHA"

SW6067

PLASTER SHERWIN WILLIAMS "PACER WHITE" SW6098

HARDIE PANEL W/PAINT SHERWIN WILLIAMS "HALF-CAFF" SW9091

# EAST ELEVATION

NORTH ELEVATION

WEST ELEVATION

STOREFRONT & CANOPY-DARK BRONZE ANODIZED ALUMINUM

METAL DOOR SHERWIN WILLIAMS "MEGA GREIGE" SW7031

NOTE: ALL COLORS/MATERIALS TO BE CONFIRMED WITH PHYSICAL SAMPLES WHEN POSSIBLE.