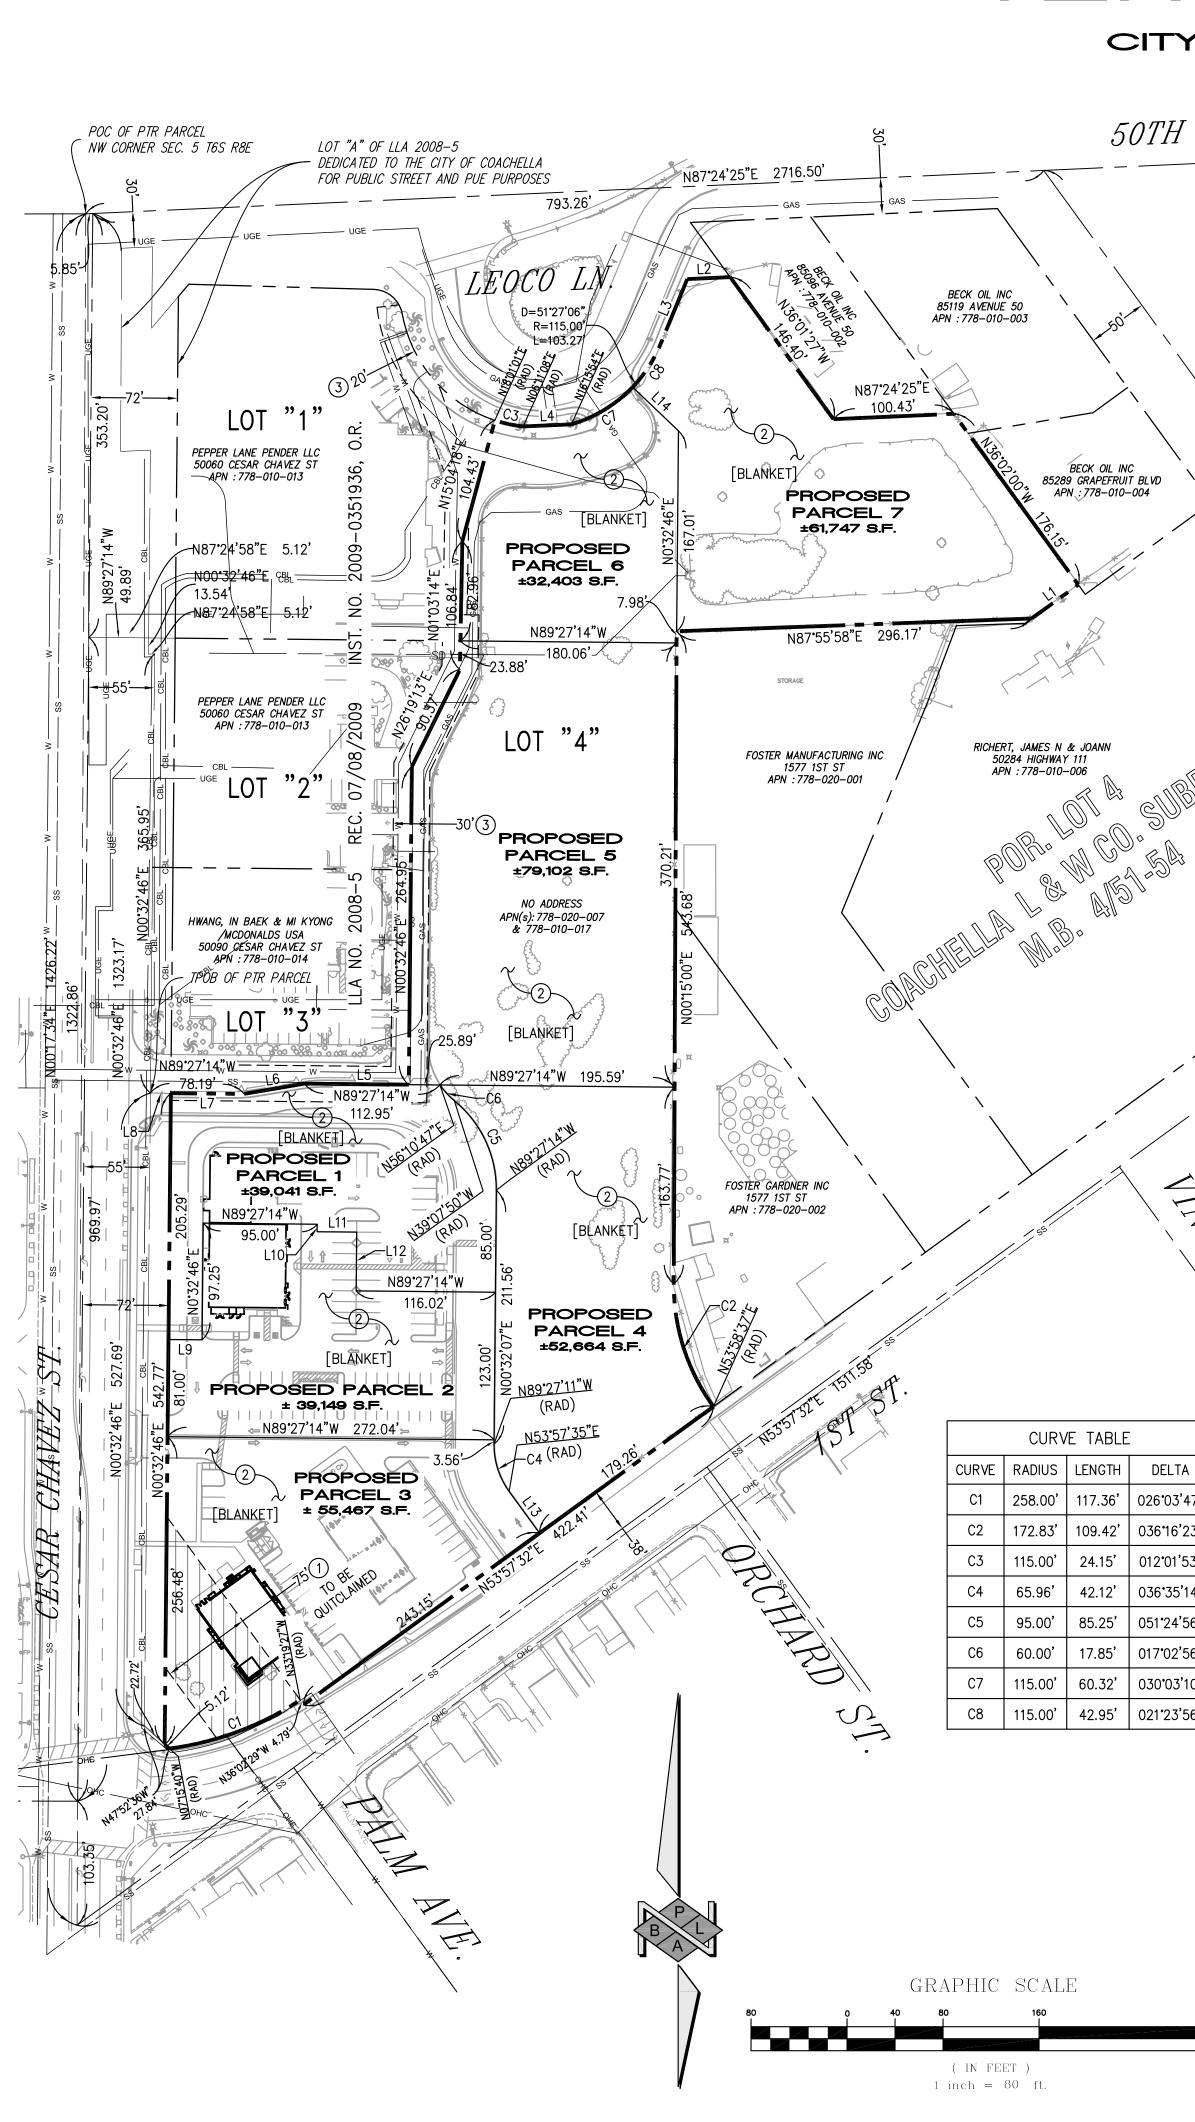

On October 14, 2020, the City Council adopted Resolution 2020-56 approving Tentative Parcel

Map (TPM) No. 37940 to subdivide 8.25 acres of vacant land into seven (7) parcels (APN 778-020-007 and 778-010-017). Parcels 4, 5, 6, and 7 is reserved for future commercial development. Parcel 7 will remain a common-area retention for storm water drainage for the existing developed properties (Walgreen's, Taco Bell and McDonalds). TPM No. 37940 is approved for 24 months from the final date of City Council approval to expire on October 14, 2022; however, the Applicant has requested to include the entire extension request associated with Fountainhead Phase II at the same time. Therefore, the new expiration for the Tentative Parcel Map No. 37940 will occur on October 14, 2023.

Attachments:

- 1. Applicant's Letter
- 2. Project Exhibits
- Resolution No. 2020-55 for Conditions of Approval for CUP No. 321, CUP No, 322 and AR 20-03
- 4. Resolution 2020-56 for Conditions of Approval for TTM No. 37940