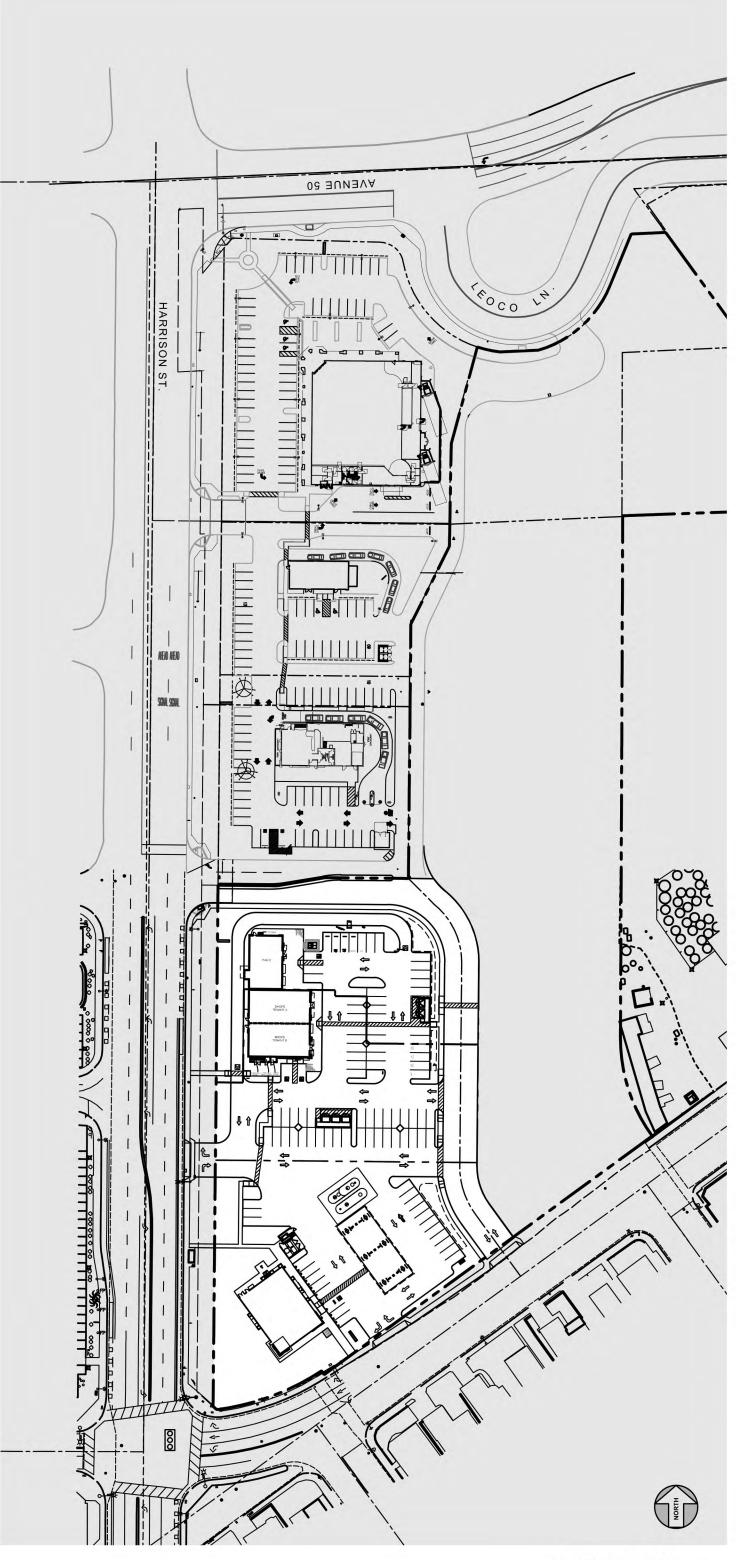

On May 7, 2008, the project was originally entitled under Conditional Use Permit (CUP) No. 233 and Architecture Review No. 07-20 as a phased project. The first phase is the existing development properties which are the Walgreen's, Taco Bell and Mc Donald's at the south east corner for Avenue 50 and Cesar Chaves Street.

On October 14, 2020, the City Council adopted Resolution 2020-56 approving Tentative Parcel

Map (TPM) No. 37940 to subdivide 8.25 acres of vacant land into seven (7) parcels (APN 778-020-007 and 778-010-017). Parcels 4, 5, 6, and 7 is reserved for future commercial development. Parcel 7 will remain a common-area retention for storm water drainage for the existing developed properties (Walgreen's, Taco Bell and McDonalds). TPM No. 37940 is approved for 24 months from the final date of City Council approval to expire on October 14, 2022; however, the Applicant has requested to include the entire extension request associated with Fountainhead Phase II at the same time. Therefore, the new expiration for the Tentative Parcel Map No. 37940 will occur on October 14, 2023.

Together with the Tentative Parcel Map No. 37940, the City Council adopted Resolution 2020-55 approving CUP No. 321, CUP No. 322 and Architecture Review No. 20-03. CUP No. 321 is for the development of a 12 pump fueling station and a 2,000 square feet drive-thru coffee shop. CUP No. 322 was approved to allow alcohol sales within the proposed mini-mart for a Type 20, Off Sale, Beer and Wine. Architecture Review 20-03 is for the architectural design of the building and potential retail and/or a restaurant. The CUP and Architectural Review entitlements above are to expire on October 14, 2021. Upon approval of the Planning Commission for the extension, the new expiration date will be October 14, 2022.