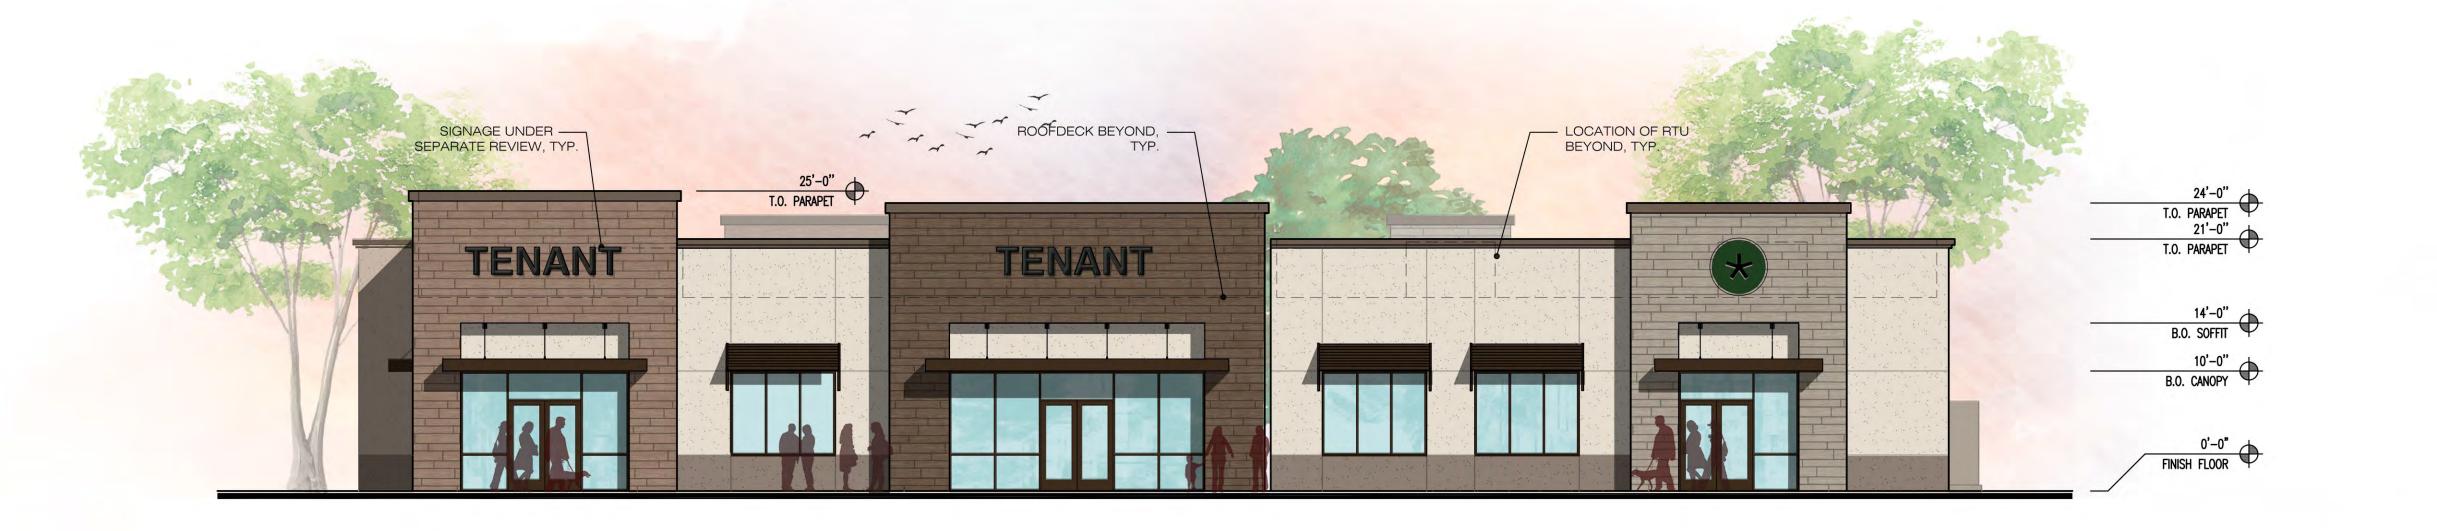

# SOUTH ELEVATION

HARDIE PANEL W/PAINT SHERWIN WILLIAMS "MEGA GREIGE" SW7031

HARDIE PANEL W/PAINT

SHERWIN WILLIAMS

"MOCHA"

SW6067

PLASTER SHERWIN WILLIAMS "PACER WHITE" SW6098

HARDIE PANEL W/PAINT SHERWIN WILLIAMS "HALF-CAFF" SW9091

BICKEL GROUP ARCHITECTURE BICKEL GROUP INCORPORATED 3600 BIRCH STREET, SUITE 120 NEWPORT BEACH, CA 92660 P: 949.757.0411 F: 949.757.0511 www.bickelgrp.com

# MULTI-TENANT NEC CESAR CHAVEZ STREET & FIRST STREET COACHELLA, CALIFORNIA

PLASTER SHERWIN WILLIAMS "COOL BEIGE" SW9086

PLASTER SHERWIN WILLIAMS "SPALDING GREY" SW6074

METAL DOOR SHERWIN WILLIAMS "PACER WHITE" SW6098

PLASTER SHERWIN WILLIAMS "HOMESTEAD BROWN" SW7515

CORNICE

# EAST ELEVATION

NORTH ELEVATION

WEST ELEVATION

STOREFRONT & CANOPY-DARK BRONZE ANODIZED ALUMINUM

METAL DOOR SHERWIN WILLIAMS "MEGA GREIGE" SW7031

NOTE: ALL COLORS/MATERIALS TO BE CONFIRMED WITH PHYSICAL SAMPLES WHEN POSSIBLE.

Item 2.

ELEVATIONS

16

Scale: 1/8" = 1'-0" May 14, 2020 F:\19\19680 - Coachella, NEC Harrison & First Streets\Design\Elevations\x19680 - Elevations.dwg The plans, ideas, arrangements and designs indicated or represented by this drawing are owned by, and are the property of BICKEL GROUP, and were created and developed solely for use on, and in connection with this specific project, and shall not be used, in whole or in part, for any purpose for which they were not originally intended without written permission from BICKEL GROUP © 2015.