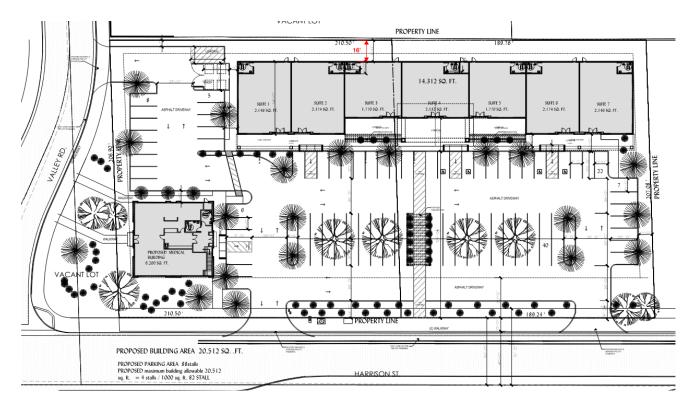

# **NON-HEARING ITEMS:**

- 2. Request for a first 12-month time extension for Tentative Parcel Map No. 37940, Conditional Use Permit No. 321, Conditional Use Permit No. 322 and Architecture Review No. 20-03 for a multi-tenant development (Fountainhead Development Phase II) which consists of retail, restaurant, office building, mini market with alcohol sales, and a 12-pump fueling service station on a 3.1 acre vacant portion of land on an existing partially developed shopping center located at the northeast corner of Caesar Chavez Street and First Street. (APN 778-020-007 & 778-010-017)
- 3. Request for two-consecutive 12-Month Time Extensions for Architectural Review No. 19-02 to construct a new multi-tenant retail/office center consisting of two commercial buildings for a total of 22,300 sq. ft. on two vacant parcels of land totaling 1.9 acres in the C-G (General Commercial) zone located at the southeast corner of Valley Road and Cesar Chavez Street. (APN 778-280-001 & -002). Juan Carlos Guardado, Applicant.