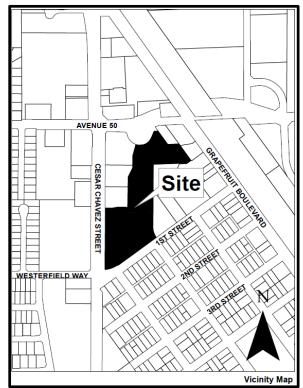

# STAFF REPORT 11/3/2021

To: Planning Commission Chair and Commissioners

FROM: Nikki Gomez, Associate Planner

SUBJECT: Request for a first 12-month time extension for Tentative Parcel Map No. 37940, Conditional Use Permit No. 321, Conditional Use Permit No. 322 and Architecture Review No. 20-03 for a multi-tenant development (Fountainhead Development Phase II) which consists of retail, restaurant, office building, mini market with alcohol sales, and a 12-pump fueling service station on a 3.1 acre vacant portion of land on an existing partially developed shopping center located at the northeast corner of Caesar Chavez Street and First Street. (APN 778-020-007 & 778-010-017)

#### **BACKGROUND**:

On October 7, 2021, the applicant, Coachella Retail Realty Associates, LP submitted a first request for a time extension for entitlements with the Fountainhead Development Phase II. The proposed development is on a vacant portion of an existing development at northeast corner of Cesar Chavez Street and First Street.

On May 7, 2008, the project was originally entitled under Conditional Use Permit (CUP) No. 233 and Architecture Review No. 07-20 as a phased project. The first phase is the existing development properties which are the Walgreen's, Taco Bell and Mc Donald's at the south east corner for Avenue 50 and Cesar Chaves Street.