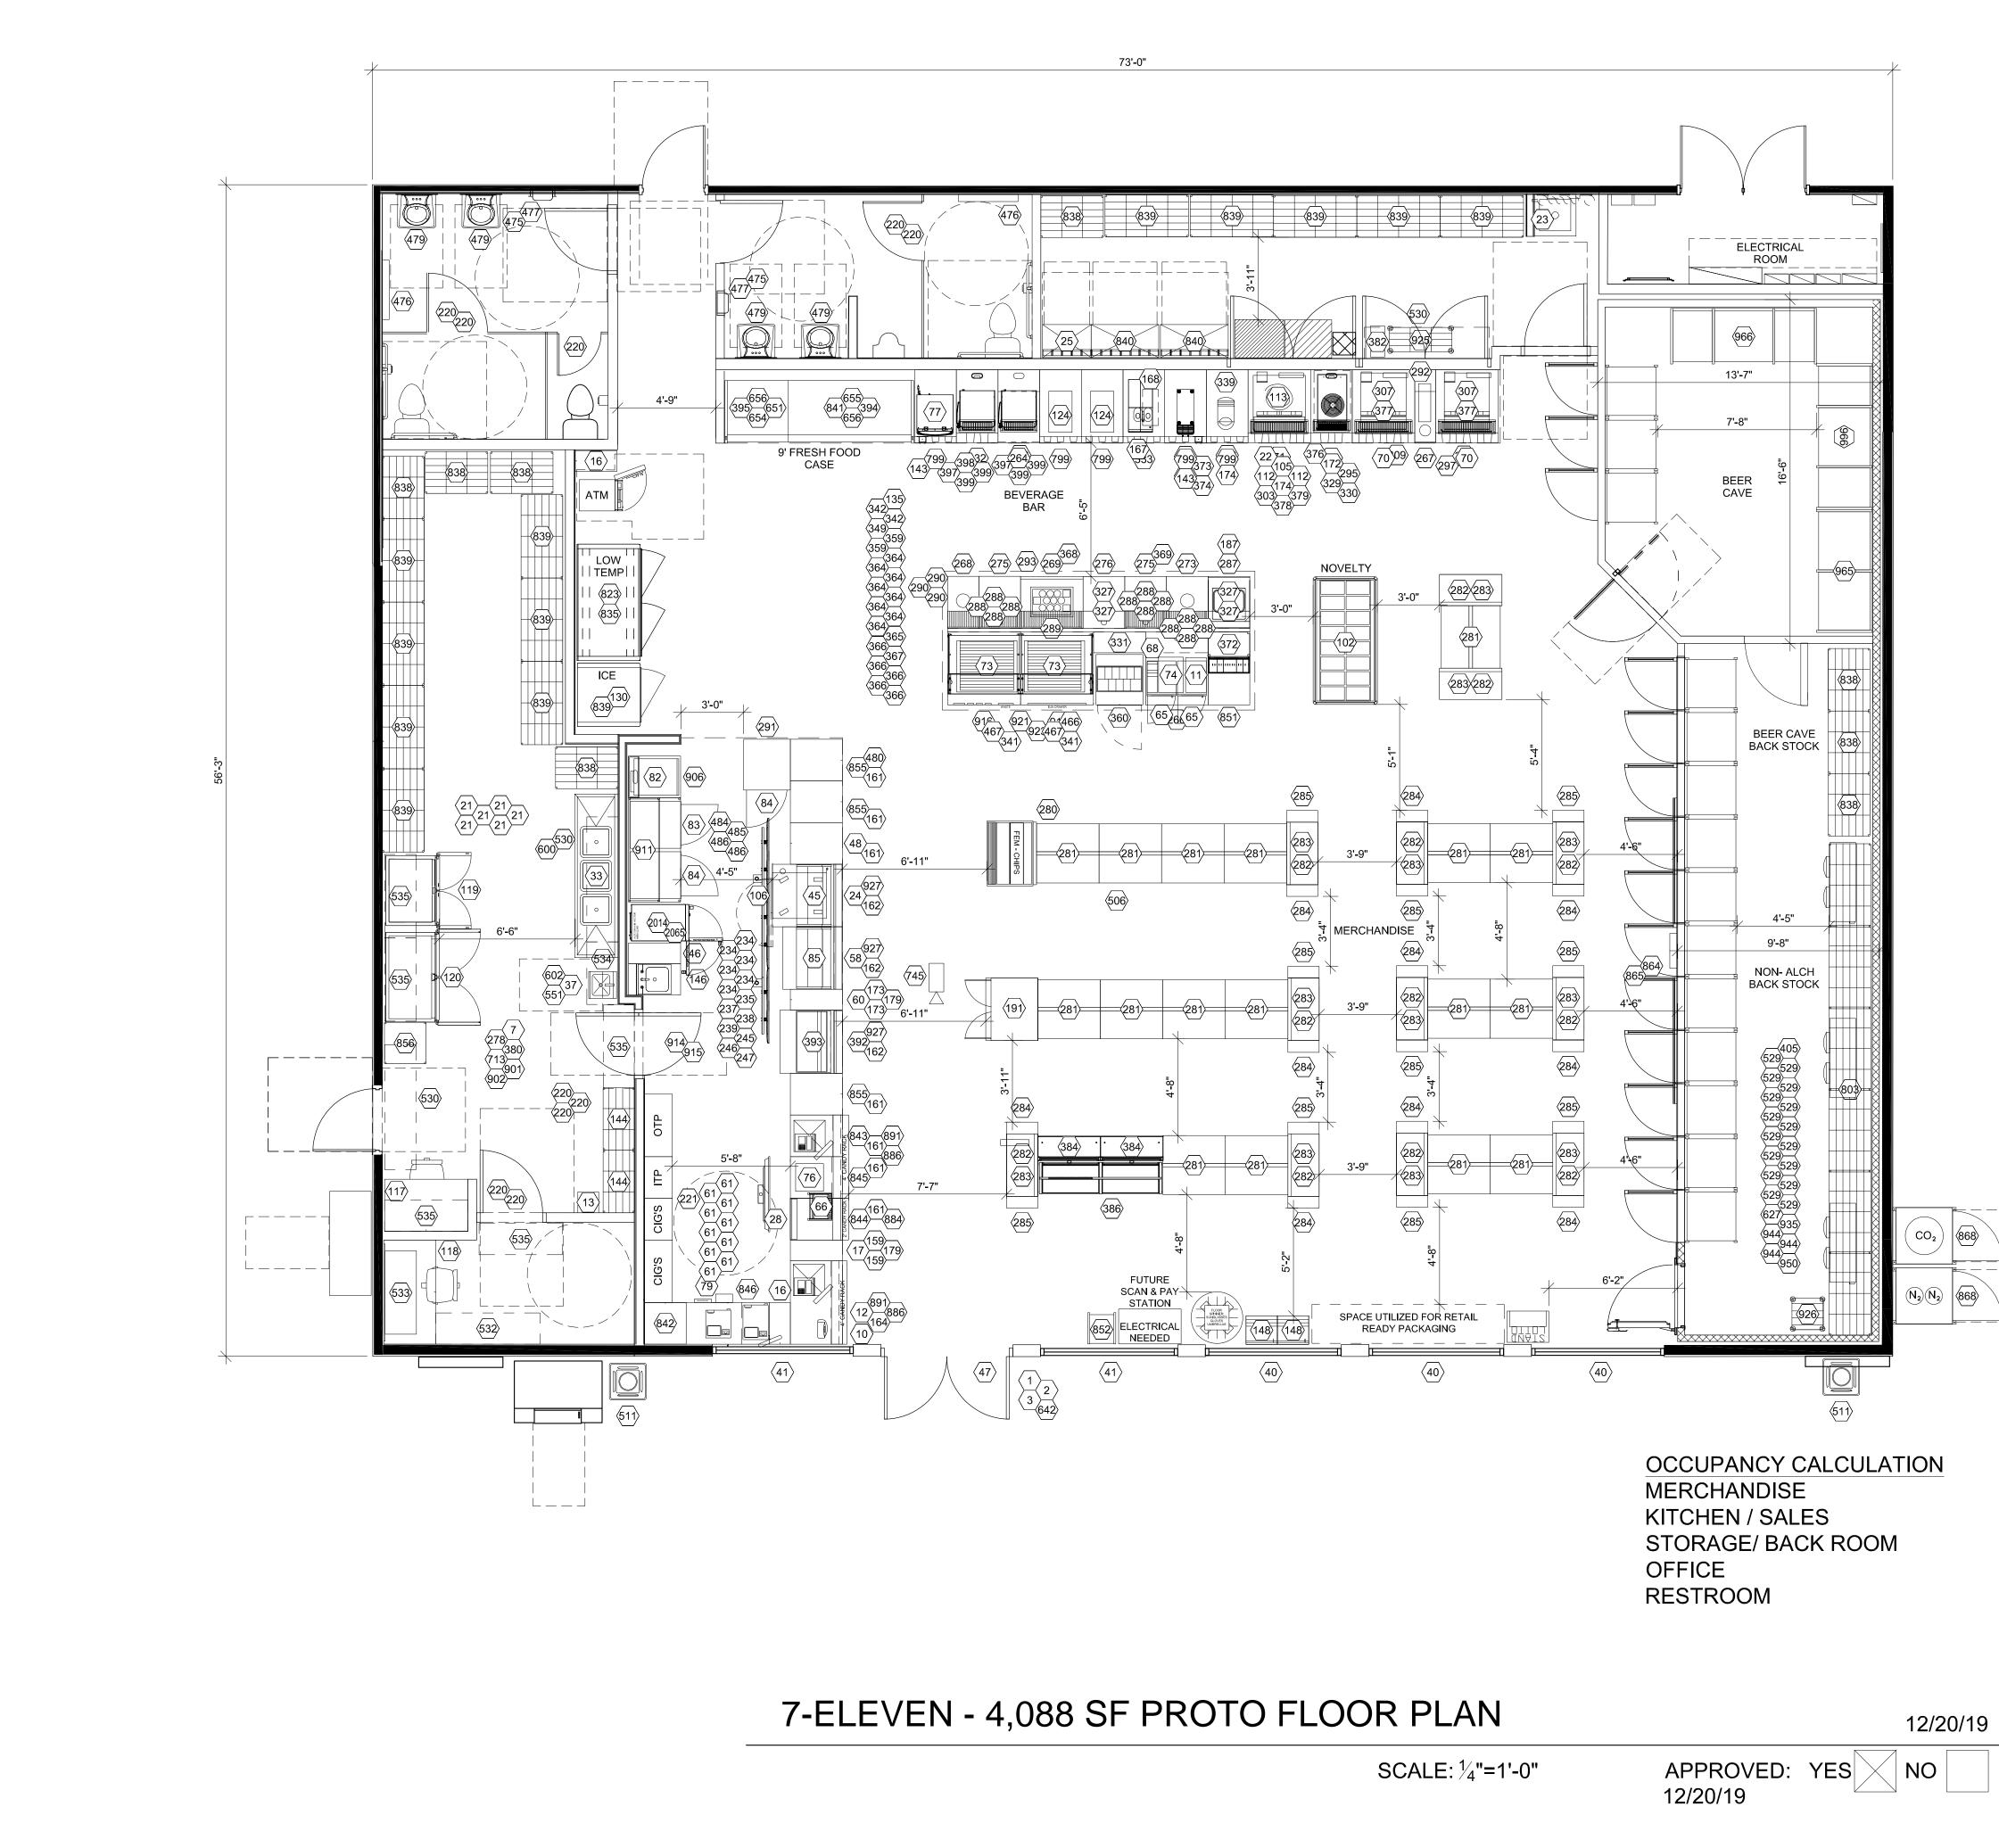

|          | 1 27 / |
|----------|--------|
| <u>د</u> |        |

ltem 2.

| LAYOUT INFORMATION                                                                                                                                                                                                                                                               | ption                                                                                                                                                                                                                                                                                                                                                                                                                                      |
|----------------------------------------------------------------------------------------------------------------------------------------------------------------------------------------------------------------------------------------------------------------------------------|--------------------------------------------------------------------------------------------------------------------------------------------------------------------------------------------------------------------------------------------------------------------------------------------------------------------------------------------------------------------------------------------------------------------------------------------|
| ROLLER GRILLS2 (SELF SERVE)SANDWICH CASE9'ALC.VAULT DOORS3NON ALC. VAULT DRS11LOW TEMP DOORS2ICE MERCH. DOORS1NOVELTY CASE1BAKERY CASE1 (LG)SLURPEE BARRELS8                                                                                                                     | Rev. # Date Description                                                                                                                                                                                                                                                                                                                                                                                                                    |
| GONDOLA UNITS (60"H)       38         END CAPS (60"H)       13         POWER WINGS       (20) - NOT IN TOTAL         LOW WALLS (36"H)       00         HIGH WALLS (72"H)       00         TOTAL       51                                                                         | l <b>, INC.</b><br>ng, Texas 75063                                                                                                                                                                                                                                                                                                                                                                                                         |
| TOTAL SQ FT = 4,100 SF<br>SALES FLOOR AREA = 2,382 SF                                                                                                                                                                                                                            | LEVEN<br>erry Rd, Irvi<br>1 #                                                                                                                                                                                                                                                                                                                                                                                                              |
| GAS: YES LIQUOR: NO<br>BEER: YES WINE: YES                                                                                                                                                                                                                                       | 7-ELE<br>3200 Hackberry<br>7-11                                                                                                                                                                                                                                                                                                                                                                                                            |
| OCCUPANCY LOAD (>49) = 43<br>TRAVEL DISTANCE (<200) = 108'<br>COMMON PATH OF TRAVEL (<75) = 48'<br>RESTROOMS REQUIRED = 2<br>EXITS REQUIRED = 2                                                                                                                                  |                                                                                                                                                                                                                                                                                                                                                                                                                                            |
| OVERHEAD SHELVES = 50 FT<br>FLOOR SHELVES = 71 FT                                                                                                                                                                                                                                |                                                                                                                                                                                                                                                                                                                                                                                                                                            |
| WALL TYPE LEGEND                                                                                                                                                                                                                                                                 |                                                                                                                                                                                                                                                                                                                                                                                                                                            |
| EXISTING WALL                                                                                                                                                                                                                                                                    |                                                                                                                                                                                                                                                                                                                                                                                                                                            |
| EXISTING COLUMN                                                                                                                                                                                                                                                                  |                                                                                                                                                                                                                                                                                                                                                                                                                                            |
| NEW WALL                                                                                                                                                                                                                                                                         |                                                                                                                                                                                                                                                                                                                                                                                                                                            |
| NEW PARTIAL HEIGHT WALL                                                                                                                                                                                                                                                          |                                                                                                                                                                                                                                                                                                                                                                                                                                            |
|                                                                                                                                                                                                                                                                                  |                                                                                                                                                                                                                                                                                                                                                                                                                                            |
|                                                                                                                                                                                                                                                                                  | Group Job#: 2019335.75<br>becific which sion of Scale: AS NOTED er or he or he Date: 12/23/19 on risk. Drawn By: that that that that daims Checked By: Checked By:                                                                                                                                                                                                                                                                         |
| 2084 SF       /       60       =       35 PEOPLE         298 SF       /       200       =       2 PEOPLE         1299 SF       /       300       =       5 PEOPLE         81 SF       /       100       =       1 PERSON         338 SF       /       N/A       =       0 PEOPLE | Documents prepared by GPD Group<br>are to be used only for the specific<br>project and specific use for which<br>they are intended. Any extension of<br>use to other projects, by owner or<br>any other party, without the<br>expressed, written consent of GPD<br>Group is done at the user's own risk.<br>If used in a way other than that<br>specifically intended, user will hold<br>GPD Group harmless from all claims<br>and losses. |
| 9                                                                                                                                                                                                                                                                                | H C C C C C C C C C C C C C C C C C C C                                                                                                                                                                                                                                                                                                                                                                                                    |
|                                                                                                                                                                                                                                                                                  | SHEET:                                                                                                                                                                                                                                                                                                                                                                                                                                     |
|                                                                                                                                                                                                                                                                                  |                                                                                                                                                                                                                                                                                                                                                                                                                                            |