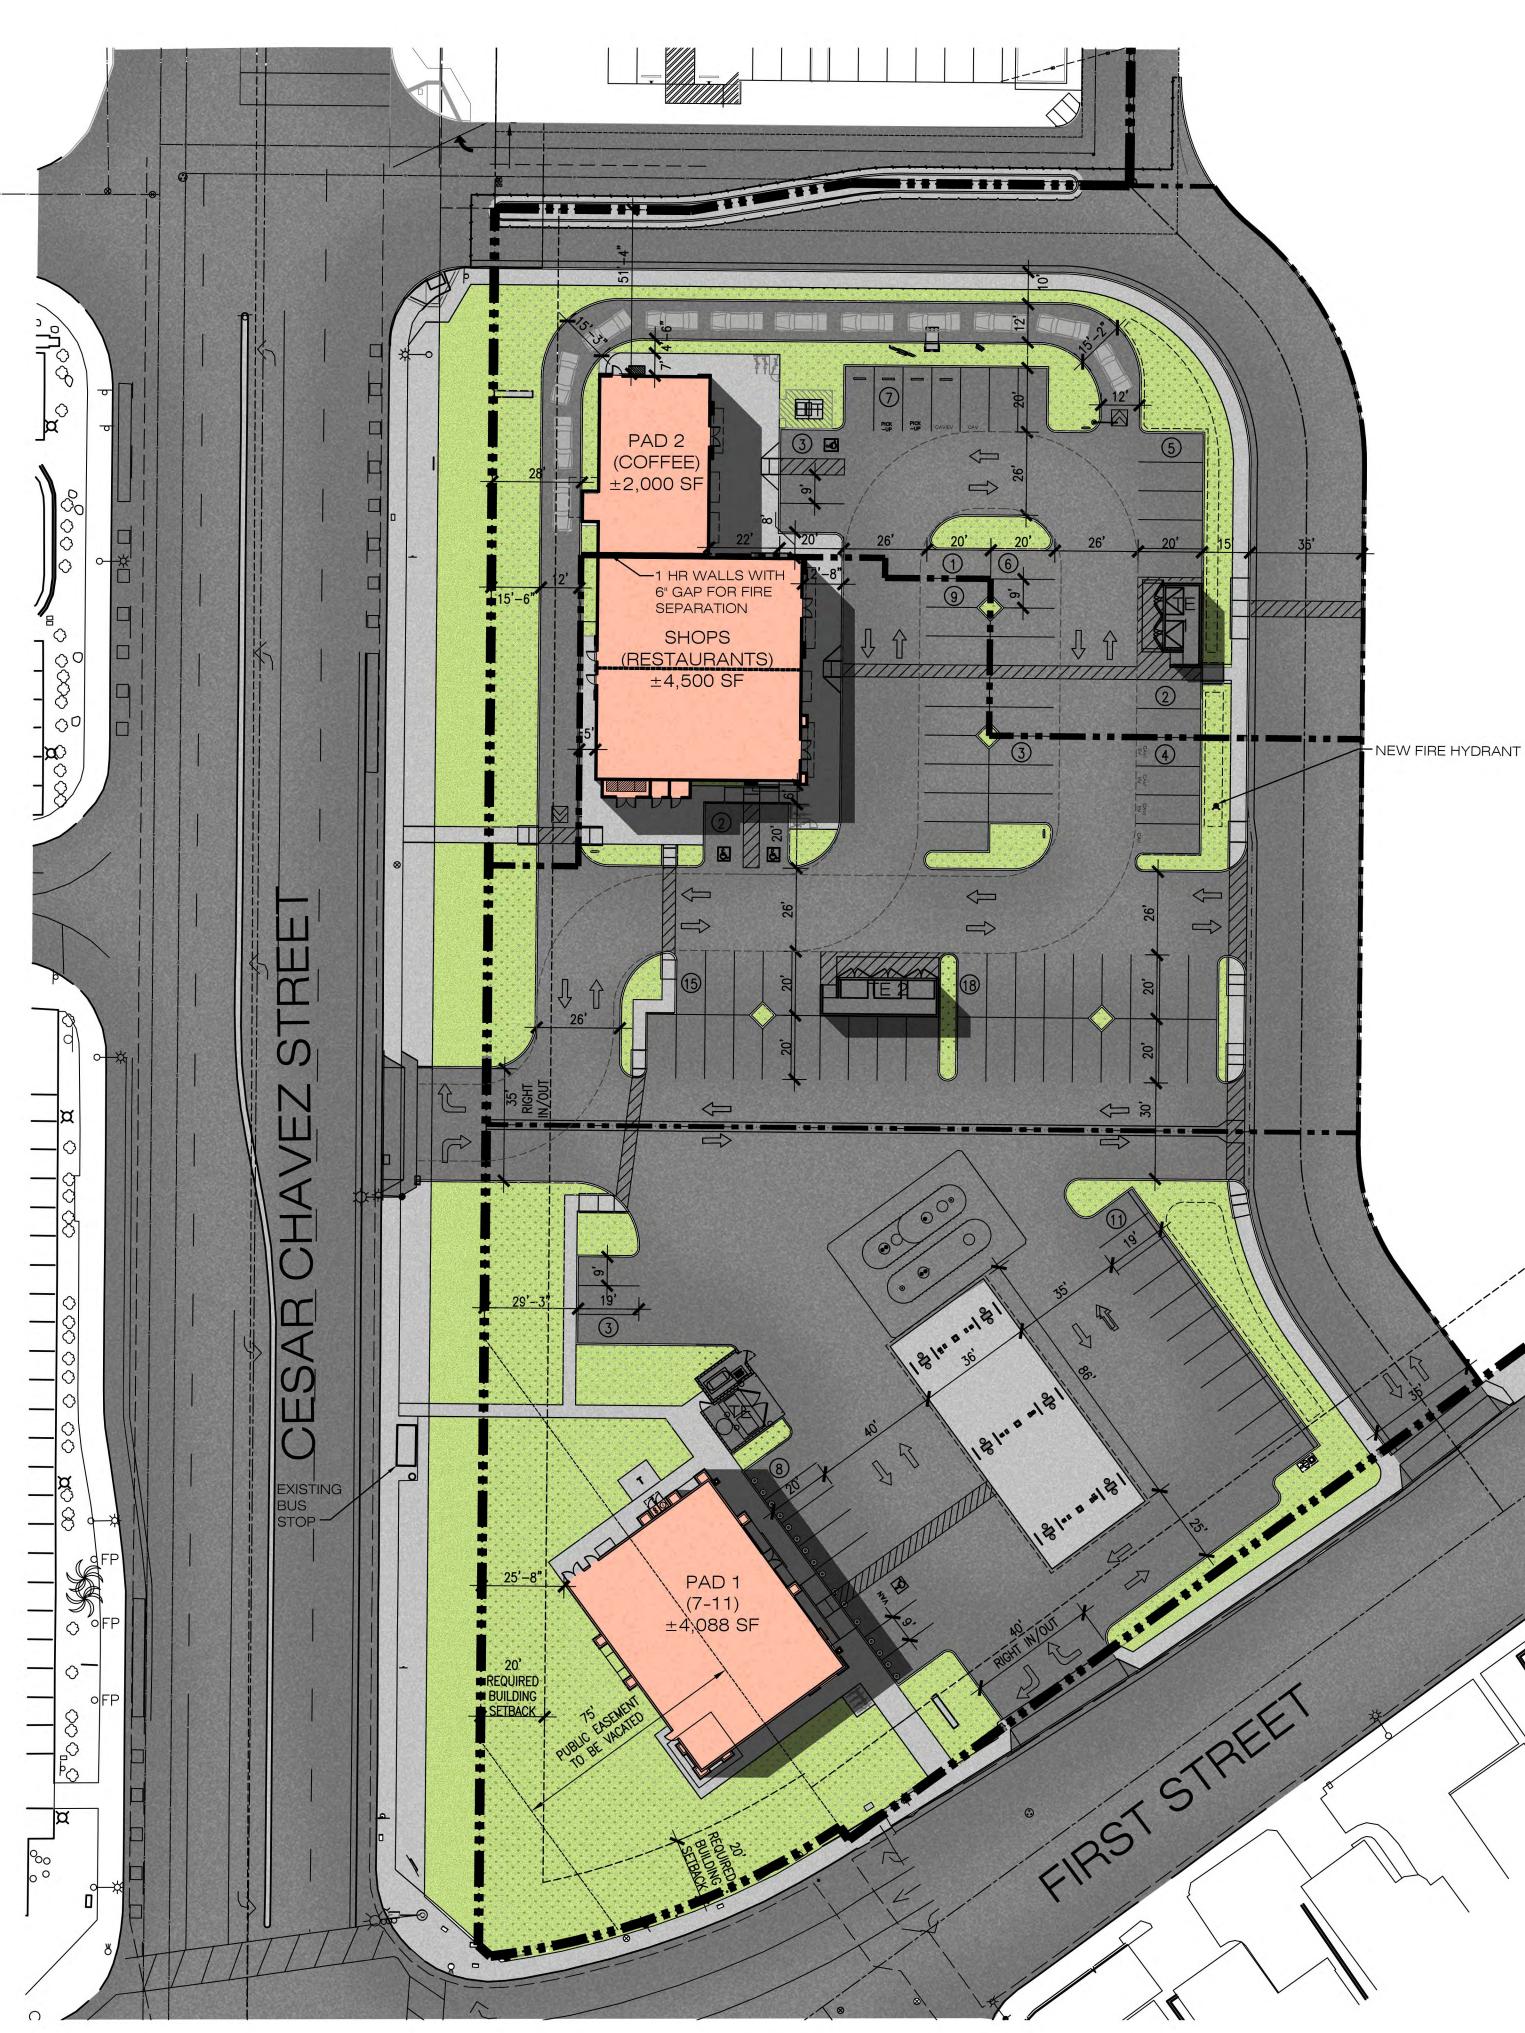

Please let me know if you have any questions or require additional information on our time extension request.

Sincerely,

ř,

Tranca

Francis C Chu. NCARB Fountainhead Development

KEY MAP N.T.S.

MULTI-TENANT NEC CESAR CHAVEZ STREET & FIRST STREET COACHELLA, CALIFORNIA PROJECT INFORMATION

JURISDICTION: CITY OF COACHELLA, CA EXISTING ZONING: CG (GENERAL COMMERCIAL)

# SITE INFORMATION

SITE AREA: SHOPS: ±0.90 AC (± 39,211 SF) PAD 1: ±1.27 AC (± 55,511 SF) PAD 2: ±0.90 AC (± 39,135 SF) TOTAL: ±3.07 AC (±133,857 SF)

BUILDING AREA: SHOPS: ±4,500 SF PAD1: ±4,088 SF PAD 2: ±2,000 SF TOTAL: ±10,588 SF (NOT INC. UTILITY AREAS)

SITE COVERAGE: SHOPS: ±11.48% (±5,000 SF/AC) PAD 1: ±7.36% (±3,219 SF/AC) PAD 2: ±5.111% (±2,222 SF/AC) TOTAL: ±7.91% (±3,449 SF/AC) (NOT INC. UTILITY AREAS)

# PARKING INFORMATION

PARKING REQUIREMENT:

RESTAURANT: 1/45 SF OF CUSTOMER AREA + 1/200 SF OF NON-CUSTOMER AREA GENERAL COMMERCIAL: 1/250 SF

# STALLS REQUIRED:

SHOPS:  $\pm 4,500 \text{ SF} \times 35\% = \pm 1,575 \text{ SF} \text{ CUSTOMER}$  AREA  $\pm 4,500 \text{ SF} \times 65\% = \pm 2,925 \text{ SF} \text{ NON-CUSTOMER}$  AREA  $\pm 1,575 \text{ SF} @ 1/45 \text{ SF} = 35 \text{ STALLS} \text{ REQUIRED}$   $\pm 2,925 \text{ SF} @ 1/200 \text{ SF} = 15 \text{ STALLS} \text{ REQUIRED}$ TOTAL: 50 STALLS REQUIRED PAD 1:  $\pm 4,088 \text{ SF}@ 1/250 \text{ SF} = 17 \text{ STALLS} \text{ REQUIRED}$ PAD 2 :  $\pm 2,000 \text{ SF} \times 35\% = \pm 700 \text{ SF} \text{ CUSTOMER}$  AREA  $\pm 2,000 \text{ SF} \times 65\% = \pm 1,300 \text{ SF}$  NON-CUSTOMER AREA  $\pm 700 \text{ SF} @ 1/45 \text{ SF} = 16 \text{ STALLS} \text{ REQUIRED}$   $\pm 1,300 \text{ SF} @ 1/200 \text{ SF} = 7 \text{ STALLS} \text{ REQUIRED}$ TOTAL: 23 STALLS REQUIRED TOTAL: 90 STALLS REQUIRED

# STALLS PROVIDED:

SHOPS: 51 STALLS PROVIDED PAD 1: 22 STALLS PROVIDED PAD 2: 24 STALLS PROVIDED TOTAL: 97 STALLS PROVIDED

# PARKING RATIO:

SHOPS: ±11.33/1,000 SF PAD 1: ±5.38/1,000 SF PAD 2: ±12.0/1,000 SF TOTAL: ±9.16/1,000 SF

F:\19\19680 - Coachella, NEC Harrison & First Streets\Design\Site\x19680 The plans, ideas, arrangements and designs indicated or TepSitened Pane Game owned by, and are the property of BICKEL GROUP, and were created and developed solely for use on, and in connection with this specific project, and shall not be used, in whole or in part, for any purpose for which they were not originally intended without written permission from BICKEL GROUP © 2015.