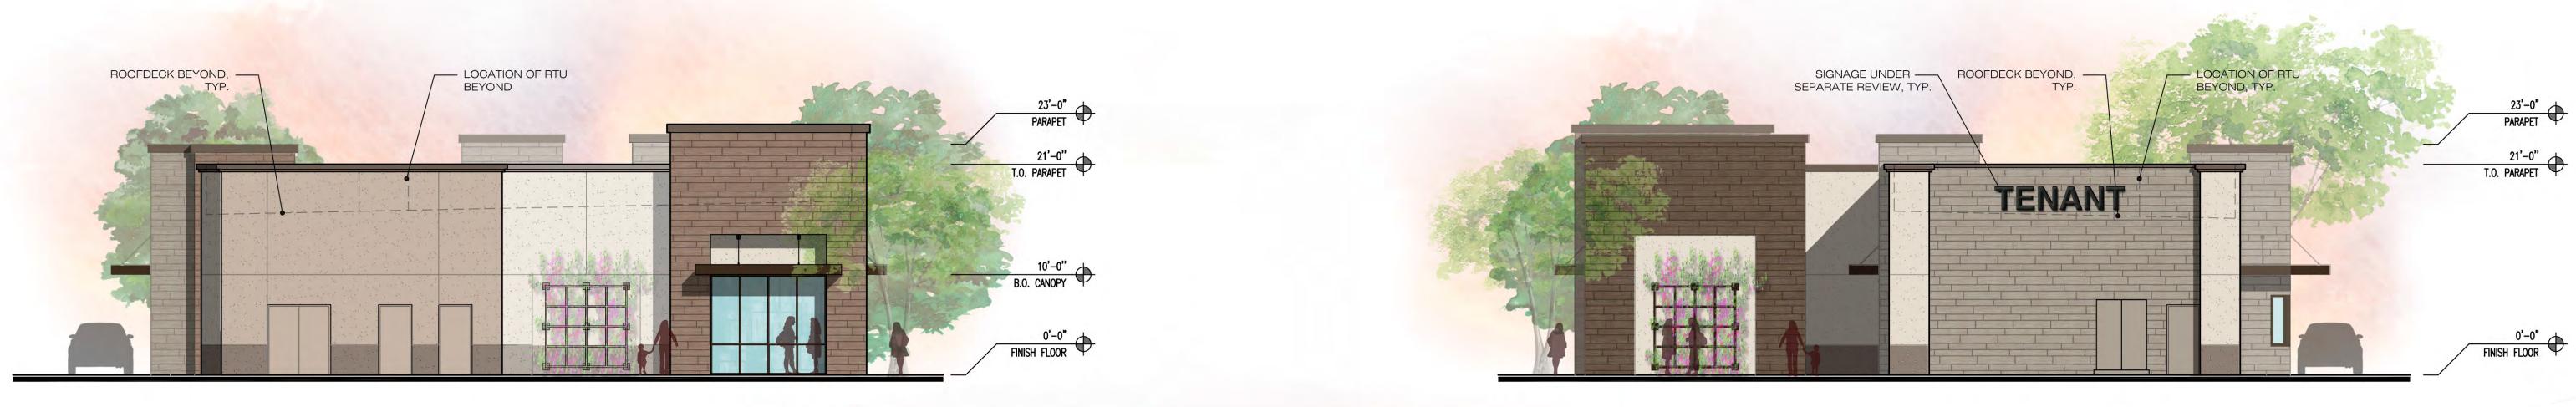

# SOUTH ELEVATION

HARDIE PANEL W/PAINT SHERWIN WILLIAMS "MEGA GREIGE" SW7031

HARDIE PANEL W/PAINT

SHERWIN WILLIAMS

"MOCHA"

SW6067

PLASTER SHERWIN WILLIAMS "PACER WHITE" SW6098

HARDIE PANEL W/PAINT SHERWIN WILLIAMS "HALF-CAFF" SW9091

BICKEL GROUP ARCHITECTURE BICKEL GROUP INCORPORATED 3600 BIRCH STREET, SUITE 120 NEWPORT BEACH, CA 92660 P: 949.757.0411 F: 949.757.0511 www.bickelgrp.com

# MULTI-TENANT NEC CESAR CHAVEZ STREET & FIRST STREET COACHELLA, CALIFORNIA

PLASTER SHERWIN WILLIAMS "COOL BEIGE" SW9086

PLASTER SHERWIN WILLIAMS "SPALDING GREY" SW6074

METAL DOOR SHERWIN WILLIAMS "PACER WHITE" SW6098

PLASTER SHERWIN WILLIAMS "HOMESTEAD BROWN" SW7515

CORNICE

# EAST ELEVATION

NORTH ELEVATION

WEST ELEVATION

STOREFRONT & CANOPY-DARK BRONZE ANODIZED ALUMINUM

METAL DOOR SHERWIN WILLIAMS "MEGA GREIGE" SW7031

NOTE: ALL COLORS/MATERIALS TO BE CONFIRMED WITH PHYSICAL SAMPLES WHEN POSSIBLE.

Item 2.

ELEVATIONS

16

Scale: 1/8" = 1'-0" May 14, 2020 F:\19\19680 - Coachella, NEC Harrison & First Streets\Design\Elevations\x19680 - Elevations.dwg The plans, ideas, arrangements and designs indicated or represented by this drawing are owned by, and are the property of BICKEL GROUP, and were created and developed solely for use on, and in connection with this specific project, and shall not be used, in whole or in part, for any purpose for which they were not originally intended without written permission from BICKEL GROUP © 2015.