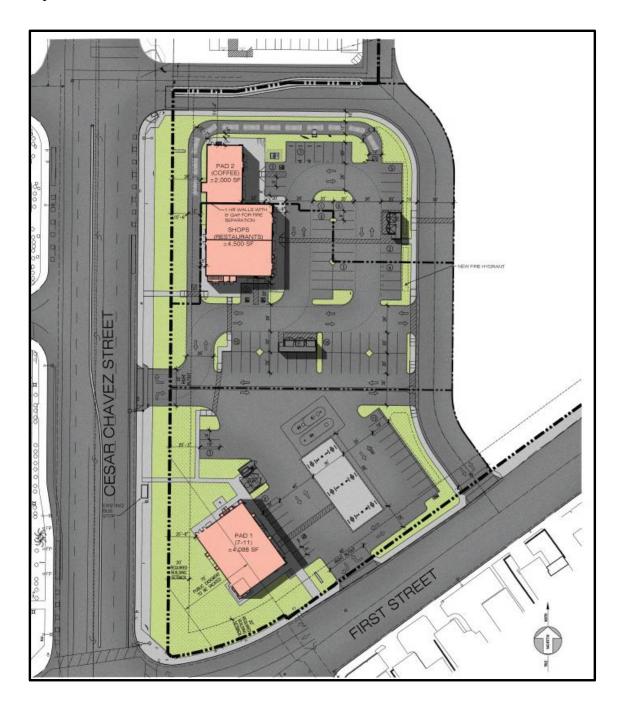

Together with the Tentative Parcel Map No. 37940, the City Council adopted Resolution 2020-55 approving CUP No. 321, CUP No. 322 and Architecture Review No. 20-03. CUP No. 321 is for the development of a 12 pump fueling station and a 2,000 square feet drive-thru coffee shop. CUP No. 322 was approved to allow alcohol sales within the proposed mini-mart for a Type 20, Off Sale, Beer and Wine. Architecture Review 20-03 is for the architectural design of the building and potential retail and/or a restaurant. The CUP and Architectural Review entitlements above are to expire on October 14, 2021. Upon approval of the Planning Commission for the extension, the new expiration date will be October 14, 2022.

# SITE INFORMATION

SITE AREA: SHOPS: ±0.90 AC (± 39,211 SF) PAD 1: ±1.27 AC (± 55,511 SF) PAD 2: ±0.90 AC (± 39,135 SF) TOTAL: ±3.07 AC (±133,857 SF)

BUILDING AREA: SHOPS: ±4,500 SF PAD1: ±4,088 SF PAD 2: ±2,000 SF TOTAL: ±10,588 SF (NOT INC. UTILITY AREAS)

# STALLS PROVIDED:

SHOPS: 51 STALLS PROVIDED PAD 1: 22 STALLS PROVIDED PAD 2: 24 STALLS PROVIDED TOTAL: 97 STALLS PROVIDED