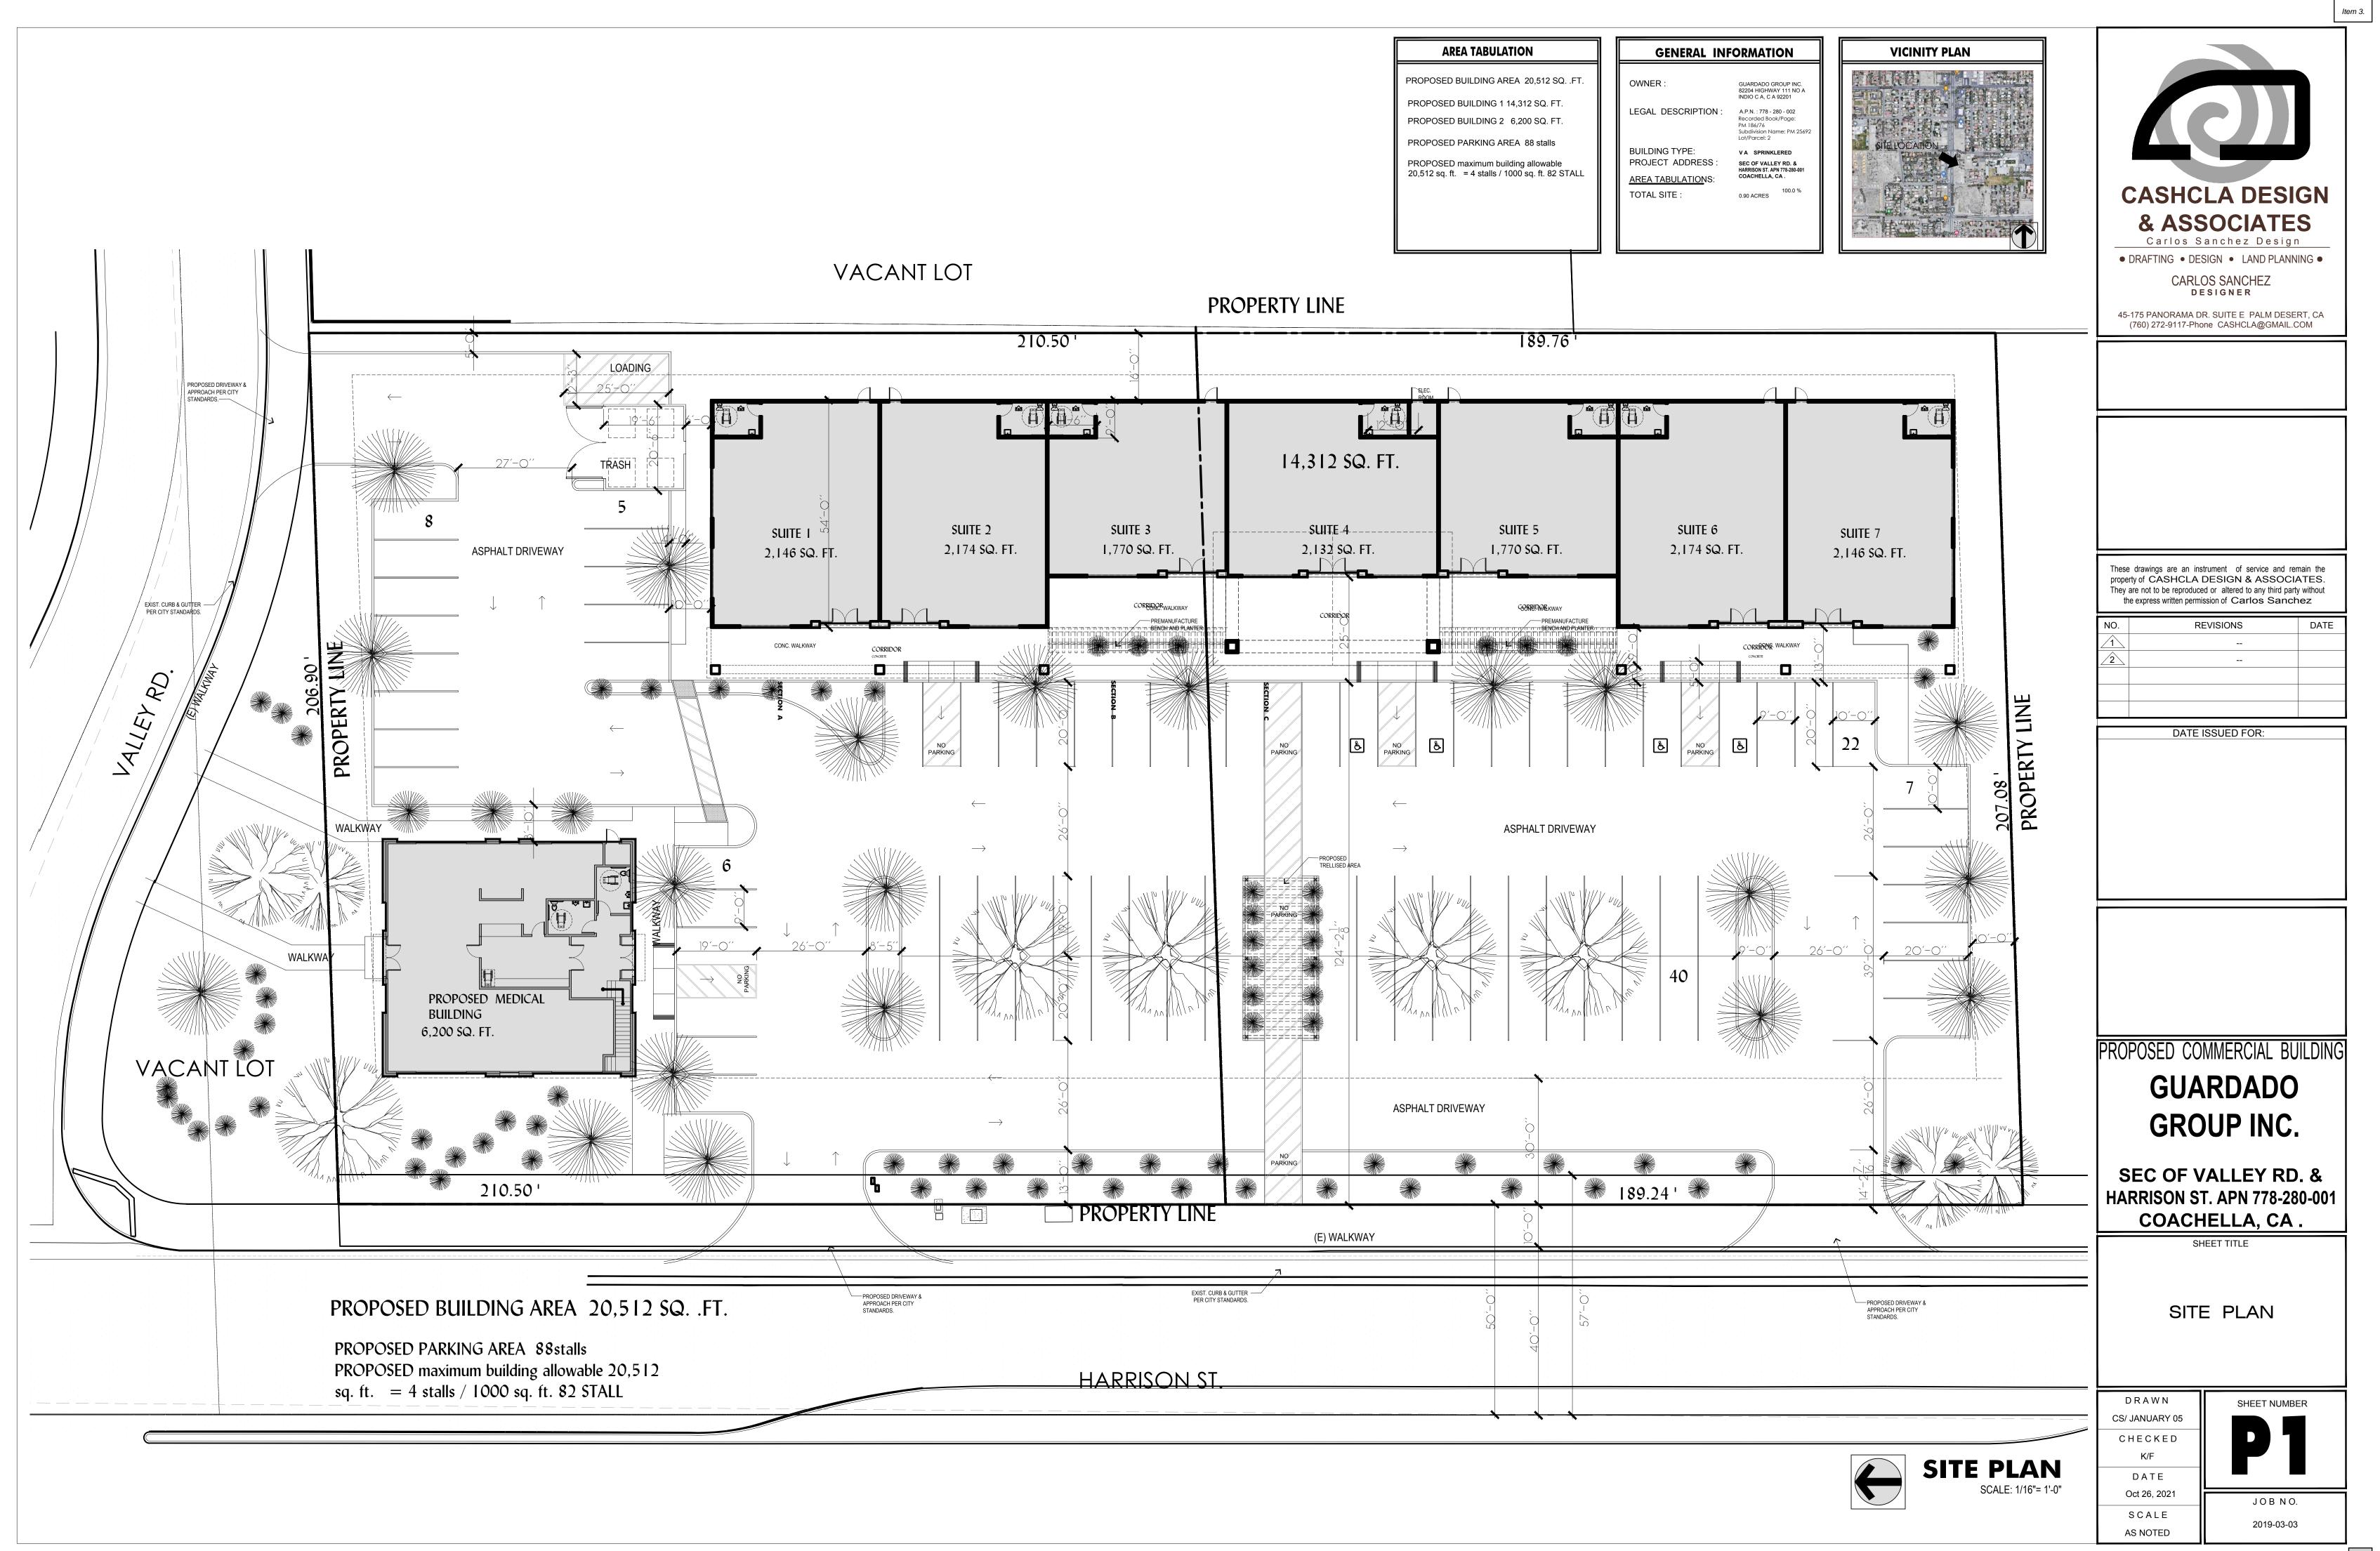

# **NON-HEARING ITEMS:**

- 2. Request for a first 12-month time extension for Tentative Parcel Map No. 37940, Conditional Use Permit No. 321, Conditional Use Permit No. 322 and Architecture Review No. 20-03 for a multi-tenant development (Fountainhead Development Phase II) which consists of retail, restaurant, office building, mini market with alcohol sales, and a 12-pump fueling service station on a 3.1 acre vacant portion of land on an existing partially developed shopping center located at the northeast corner of Caesar Chavez Street and First Street. (APN 778-020-007 & 778-010-017)
- 3. Request for two-consecutive 12-Month Time Extensions for Architectural Review No. 19-02 to construct a new multi-tenant retail/office center consisting of two commercial buildings for a total of 22,300 sq. ft. on two vacant parcels of land totaling 1.9 acres in the C-G (General Commercial) zone located at the southeast corner of Valley Road and Cesar Chavez Street. (APN 778-280-001 & -002). Juan Carlos Guardado, Applicant.