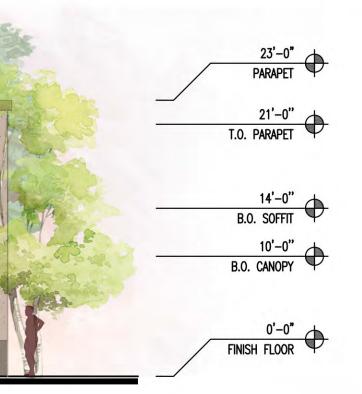

# SOUTH ELEVATION

HARDIE PANEL W/PAINT SHERWIN WILLIAMS "MEGA GREIGE" SW7031

HARDIE PANEL W/PAINT

SHERWIN WILLIAMS

"MOCHA"

SW6067

PLASTER SHERWIN WILLIAMS "PACER WHITE" SW6098

HARDIE PANEL W/PAINT SHERWIN WILLIAMS "HALF-CAFF" SW9091

# EAST ELEVATION

NORTH ELEVATION

WEST ELEVATION

STOREFRONT & CANOPY-DARK BRONZE ANODIZED ALUMINUM

METAL DOOR SHERWIN WILLIAMS "MEGA GREIGE" SW7031

NOTE: ALL COLORS/MATERIALS TO BE CONFIRMED WITH PHYSICAL SAMPLES WHEN POSSIBLE.