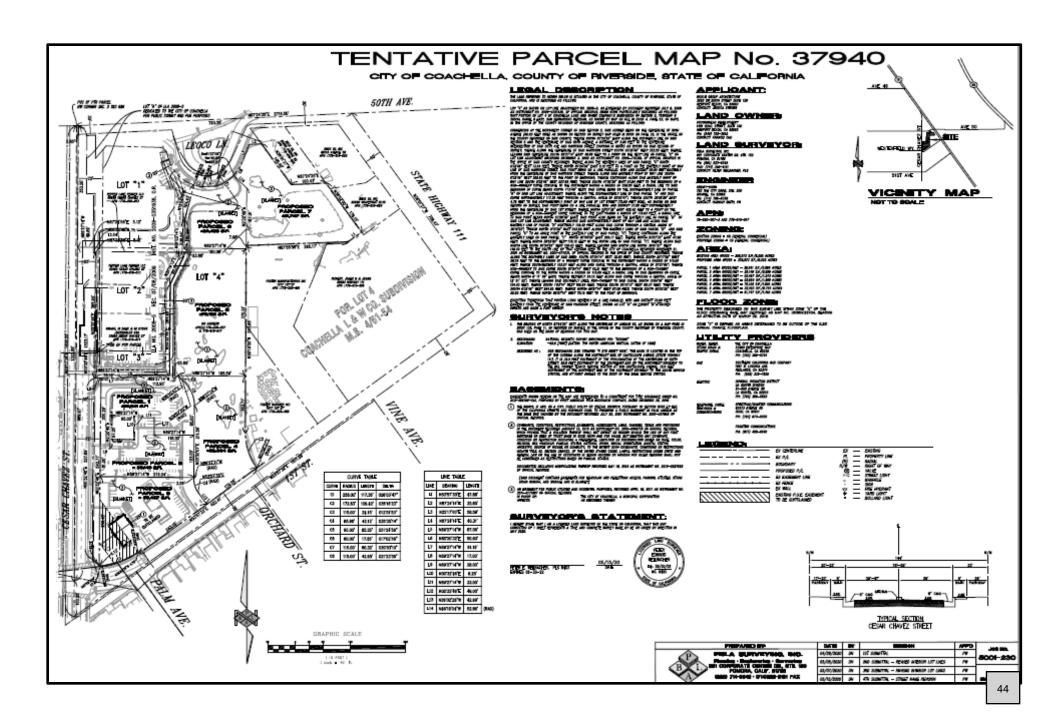

# STAFF REPORT 11/3/2021

To: Planning Commission Chair and Commissioners

FROM: Nikki Gomez, Associate Planner

SUBJECT: Request for a first 12-month time extension for Tentative Parcel Map No. 37940, Conditional Use Permit No. 321, Conditional Use Permit No. 322 and Architecture Review No. 20-03 for a multi-tenant development (Fountainhead Development Phase II) which consists of retail, restaurant, office building, mini market with alcohol sales, and a 12-pump fueling service station on a 3.1 acre vacant portion of land on an existing partially developed shopping center located at the northeast corner of Caesar Chavez Street and First Street. (APN 778-020-007 & 778-010-017)

On October 14, 2020, the City Council adopted Resolution 2020-56 approving Tentative Parcel

Map (TPM) No. 37940 to subdivide 8.25 acres of vacant land into seven (7) parcels (APN 778-020-007 and 778-010-017). Parcels 4, 5, 6, and 7 is reserved for future commercial development. Parcel 7 will remain a common-area retention for storm water drainage for the existing developed properties (Walgreen's, Taco Bell and McDonalds). TPM No. 37940 is approved for 24 months from the final date of City Council approval to expire on October 14, 2022; however, the Applicant has requested to include the entire extension request associated with Fountainhead Phase II at the same time. Therefore, the new expiration for the Tentative Parcel Map No. 37940 will occur on October 14, 2023.

Please let me know if you have any questions or require additional information on our time extension request.

Sincerely,

ř,

Tranca

Francis C Chu. NCARB Fountainhead Development

KEY MAP N.T.S.

MULTI-TENANT NEC CESAR CHAVEZ STREET & FIRST STREET COACHELLA, CALIFORNIA PROJECT INFORMATION