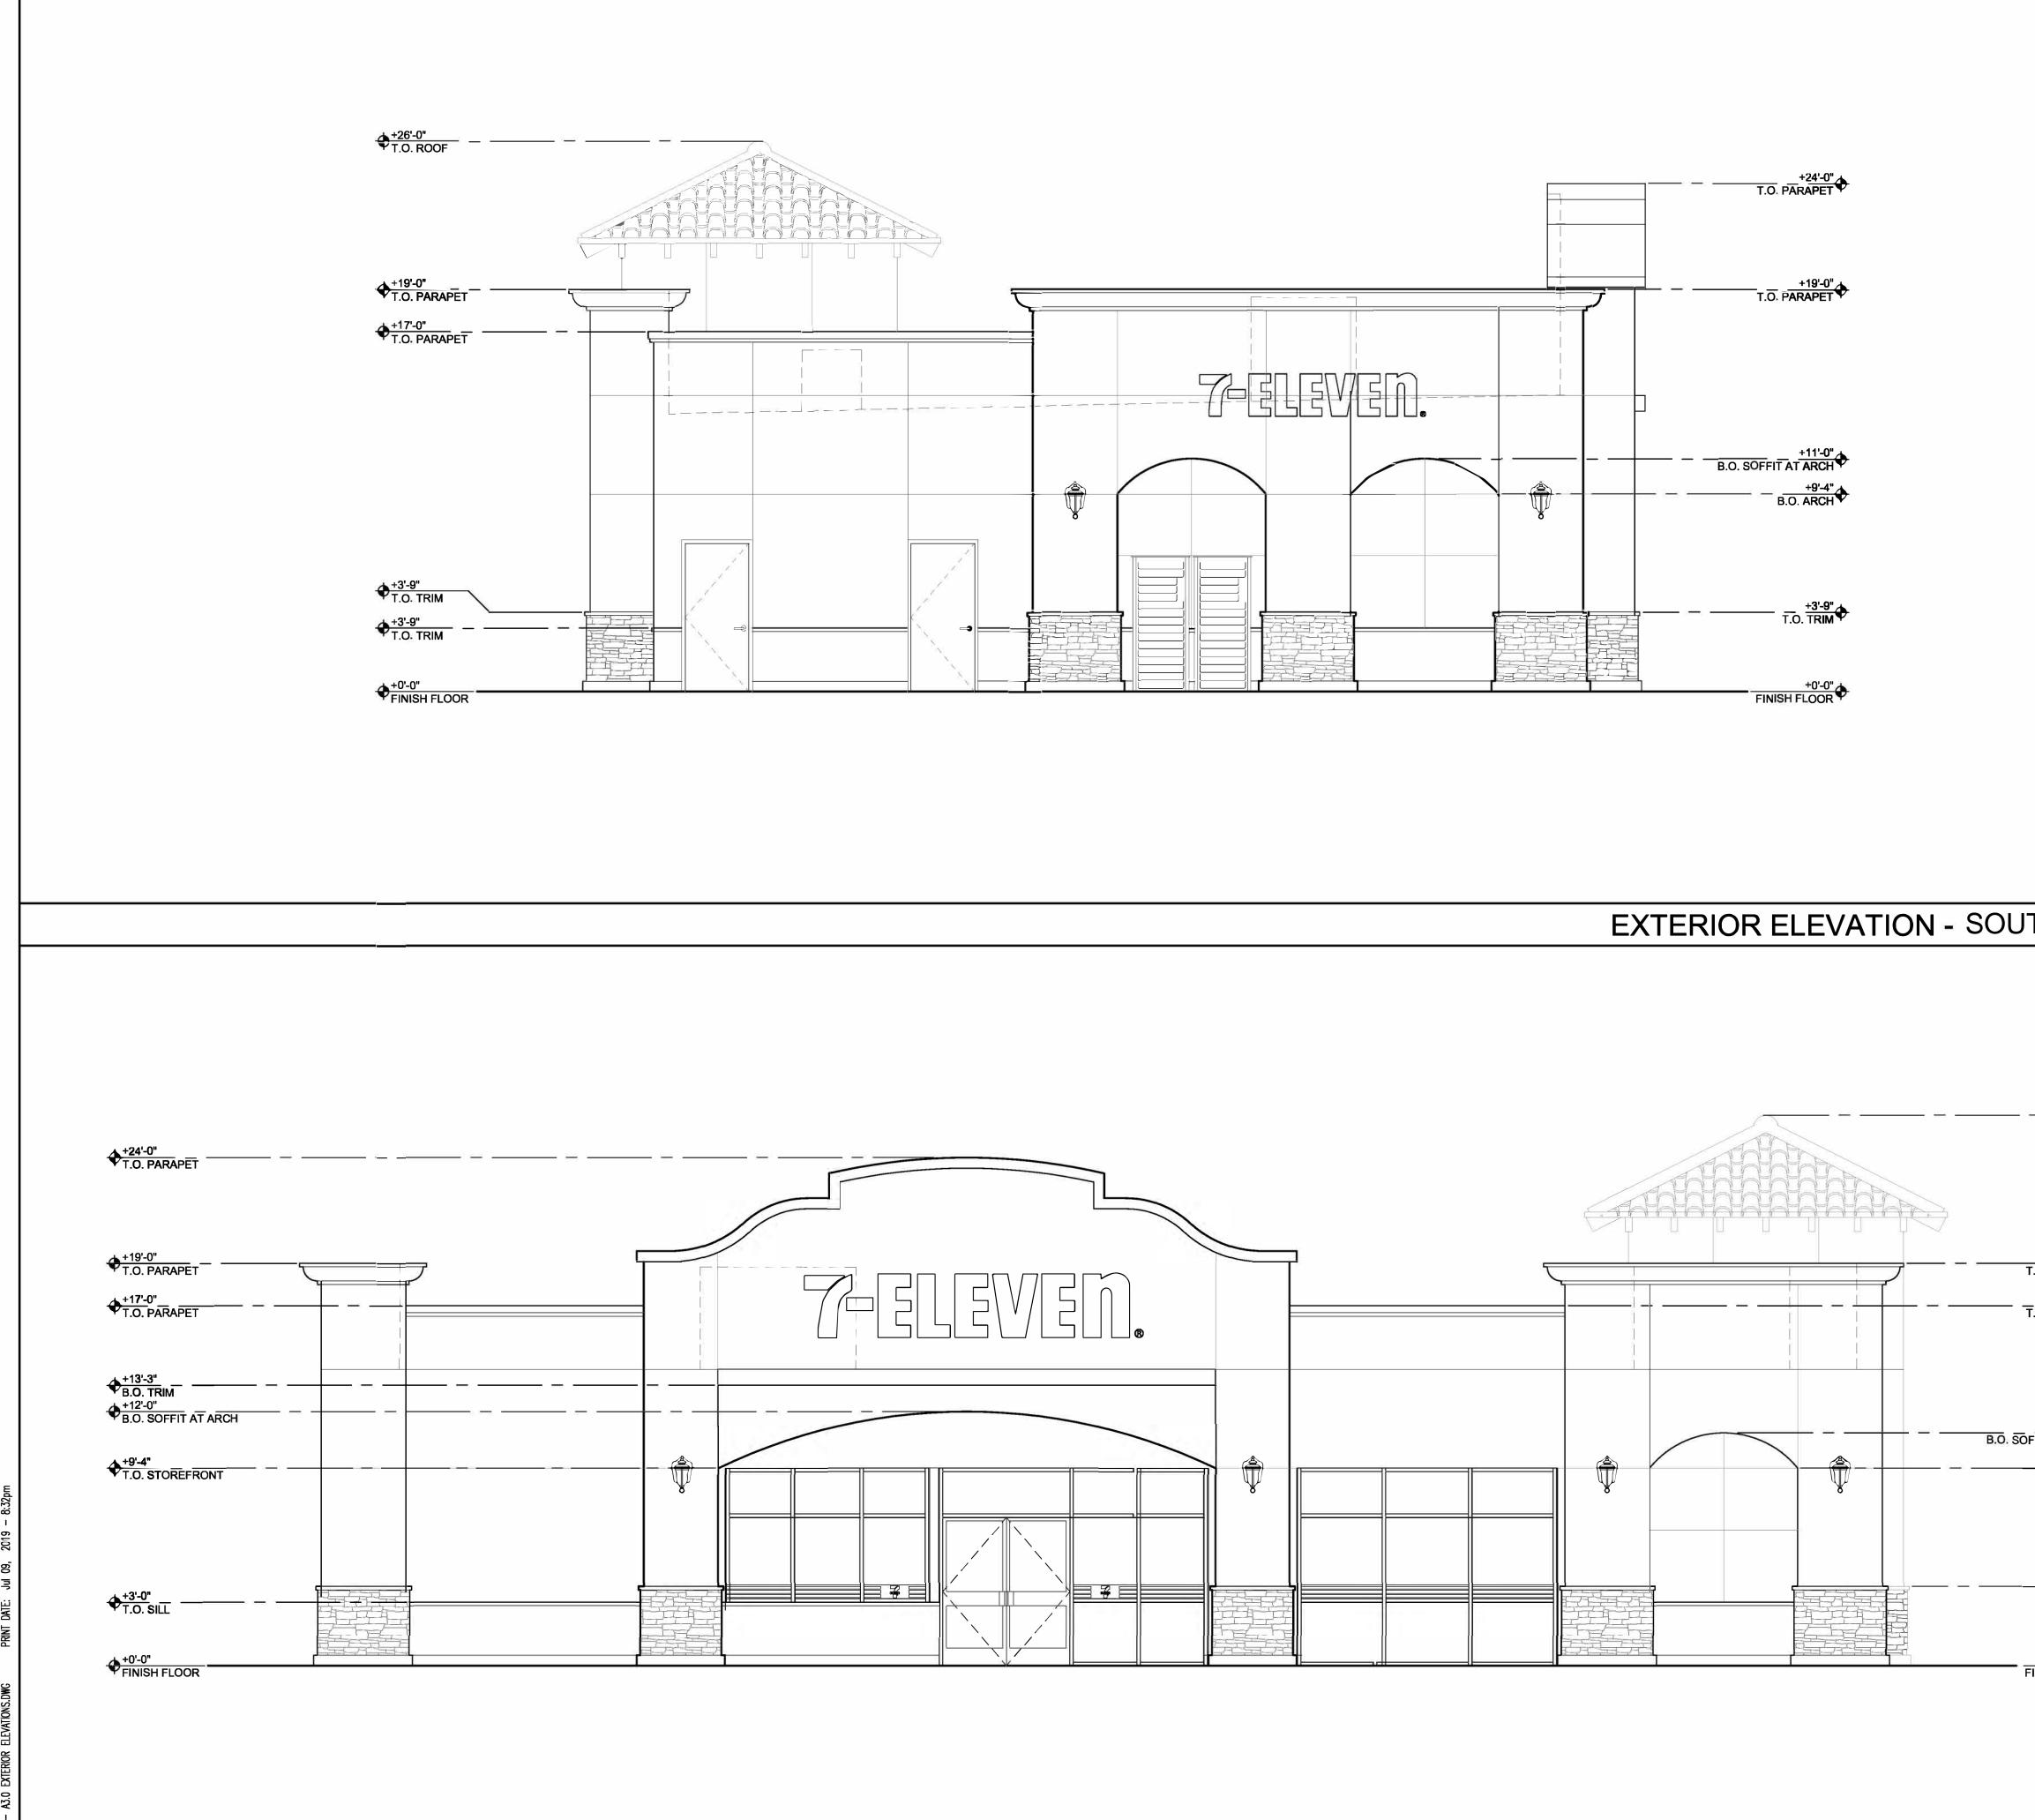

# EAST ELEVATION

NORTH ELEVATION

WEST ELEVATION

STOREFRONT & CANOPY-DARK BRONZE ANODIZED ALUMINUM

METAL DOOR SHERWIN WILLIAMS "MEGA GREIGE" SW7031

NOTE: ALL COLORS/MATERIALS TO BE CONFIRMED WITH PHYSICAL SAMPLES WHEN POSSIBLE.

Item 2.

ELEVATIONS

16

Scale: 1/8" = 1'-0" May 14, 2020 F:\19\19680 - Coachella, NEC Harrison & First Streets\Design\Elevations\x19680 - Elevations.dwg The plans, ideas, arrangements and designs indicated or represented by this drawing are owned by, and are the property of BICKEL GROUP, and were created and developed solely for use on, and in connection with this specific project, and shall not be used, in whole or in part, for any purpose for which they were not originally intended without written permission from BICKEL GROUP © 2015.