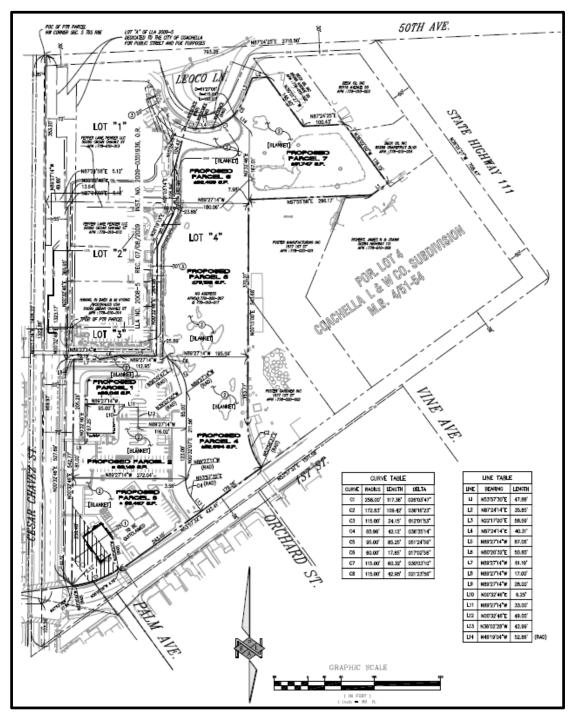

On October 14, 2020, the City Council adopted Resolution 2020-56 approving Tentative Parcel

Map (TPM) No. 37940 to subdivide 8.25 acres of vacant land into seven (7) parcels (APN 778-020-007 and 778-010-017). Parcels 4, 5, 6, and 7 is reserved for future commercial development. Parcel 7 will remain a common-area retention for storm water drainage for the existing developed properties (Walgreen's, Taco Bell and McDonalds). TPM No. 37940 is approved for 24 months from the final date of City Council approval to expire on October 14, 2022; however, the Applicant has requested to include the entire extension request associated with Fountainhead Phase II at the same time. Therefore, the new expiration for the Tentative Parcel Map No. 37940 will occur on October 14, 2023.

Together with the Tentative Parcel Map No. 37940, the City Council adopted Resolution 2020-55 approving CUP No. 321, CUP No. 322 and Architecture Review No. 20-03. CUP No. 321 is for the development of a 12 pump fueling station and a 2,000 square feet drive-thru coffee shop. CUP No. 322 was approved to allow alcohol sales within the proposed mini-mart for a Type 20, Off Sale, Beer and Wine. Architecture Review 20-03 is for the architectural design of the building and potential retail and/or a restaurant. The CUP and Architectural Review entitlements above are to expire on October 14, 2021. Upon approval of the Planning Commission for the extension, the new expiration date will be October 14, 2022.