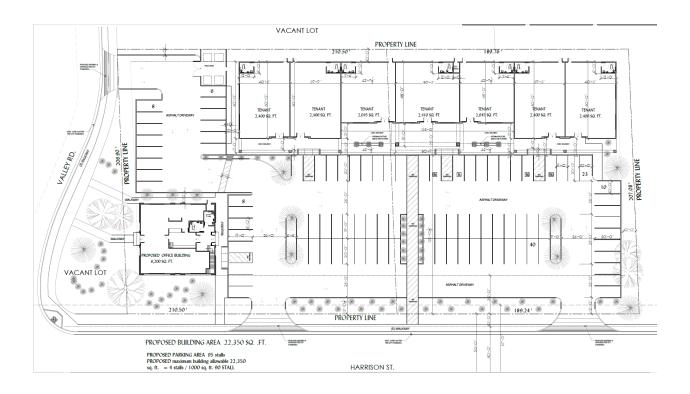

# SITE INFORMATION

SITE AREA: SHOPS: ±0.90 AC (± 39,211 SF) PAD 1: ±1.27 AC (± 55,511 SF) PAD 2: ±0.90 AC (± 39,135 SF) TOTAL: ±3.07 AC (±133,857 SF)

BUILDING AREA: SHOPS: ±4,500 SF PAD1: ±4,088 SF PAD 2: ±2,000 SF TOTAL: ±10,588 SF (NOT INC. UTILITY AREAS)

SITE COVERAGE: SHOPS: ±11.48% (±5,000 SF/AC) PAD 1: ±7.36% (±3,219 SF/AC) PAD 2: ±5.111% (±2,222 SF/AC) TOTAL: ±7.91% (±3,449 SF/AC) (NOT INC. UTILITY AREAS)

# STALLS REQUIRED:

SHOPS:  $\pm 4,500 \text{ SF} \times 35\% = \pm 1,575 \text{ SF} \text{ CUSTOMER}$  AREA  $\pm 4,500 \text{ SF} \times 65\% = \pm 2,925 \text{ SF} \text{ NON-CUSTOMER}$  AREA  $\pm 1,575 \text{ SF} @ 1/45 \text{ SF} = 35 \text{ STALLS} \text{ REQUIRED}$   $\pm 2,925 \text{ SF} @ 1/200 \text{ SF} = 15 \text{ STALLS} \text{ REQUIRED}$ TOTAL: 50 STALLS REQUIRED PAD 1:  $\pm 4,088 \text{ SF}@ 1/250 \text{ SF} = 17 \text{ STALLS} \text{ REQUIRED}$ PAD 2 :  $\pm 2,000 \text{ SF} \times 35\% = \pm 700 \text{ SF} \text{ CUSTOMER}$  AREA  $\pm 2,000 \text{ SF} \times 65\% = \pm 1,300 \text{ SF}$  NON-CUSTOMER AREA  $\pm 700 \text{ SF} @ 1/45 \text{ SF} = 16 \text{ STALLS} \text{ REQUIRED}$   $\pm 1,300 \text{ SF} @ 1/200 \text{ SF} = 7 \text{ STALLS} \text{ REQUIRED}$ TOTAL: 23 STALLS REQUIRED TOTAL: 90 STALLS REQUIRED

# STALLS PROVIDED:

SHOPS: 51 STALLS PROVIDED PAD 1: 22 STALLS PROVIDED PAD 2: 24 STALLS PROVIDED TOTAL: 97 STALLS PROVIDED

# PARKING RATIO:

SHOPS: ±11.33/1,000 SF PAD 1: ±5.38/1,000 SF PAD 2: ±12.0/1,000 SF TOTAL: ±9.16/1,000 SF

F:\19\19680 - Coachella, NEC Harrison & First Streets\Design\Site\x19680 The plans, ideas, arrangements and designs indicated or TepSitened Pane Game owned by, and are the property of BICKEL GROUP, and were created and developed solely for use on, and in connection with this specific project, and shall not be used, in whole or in part, for any purpose for which they were not originally intended without written permission from BICKEL GROUP © 2015.