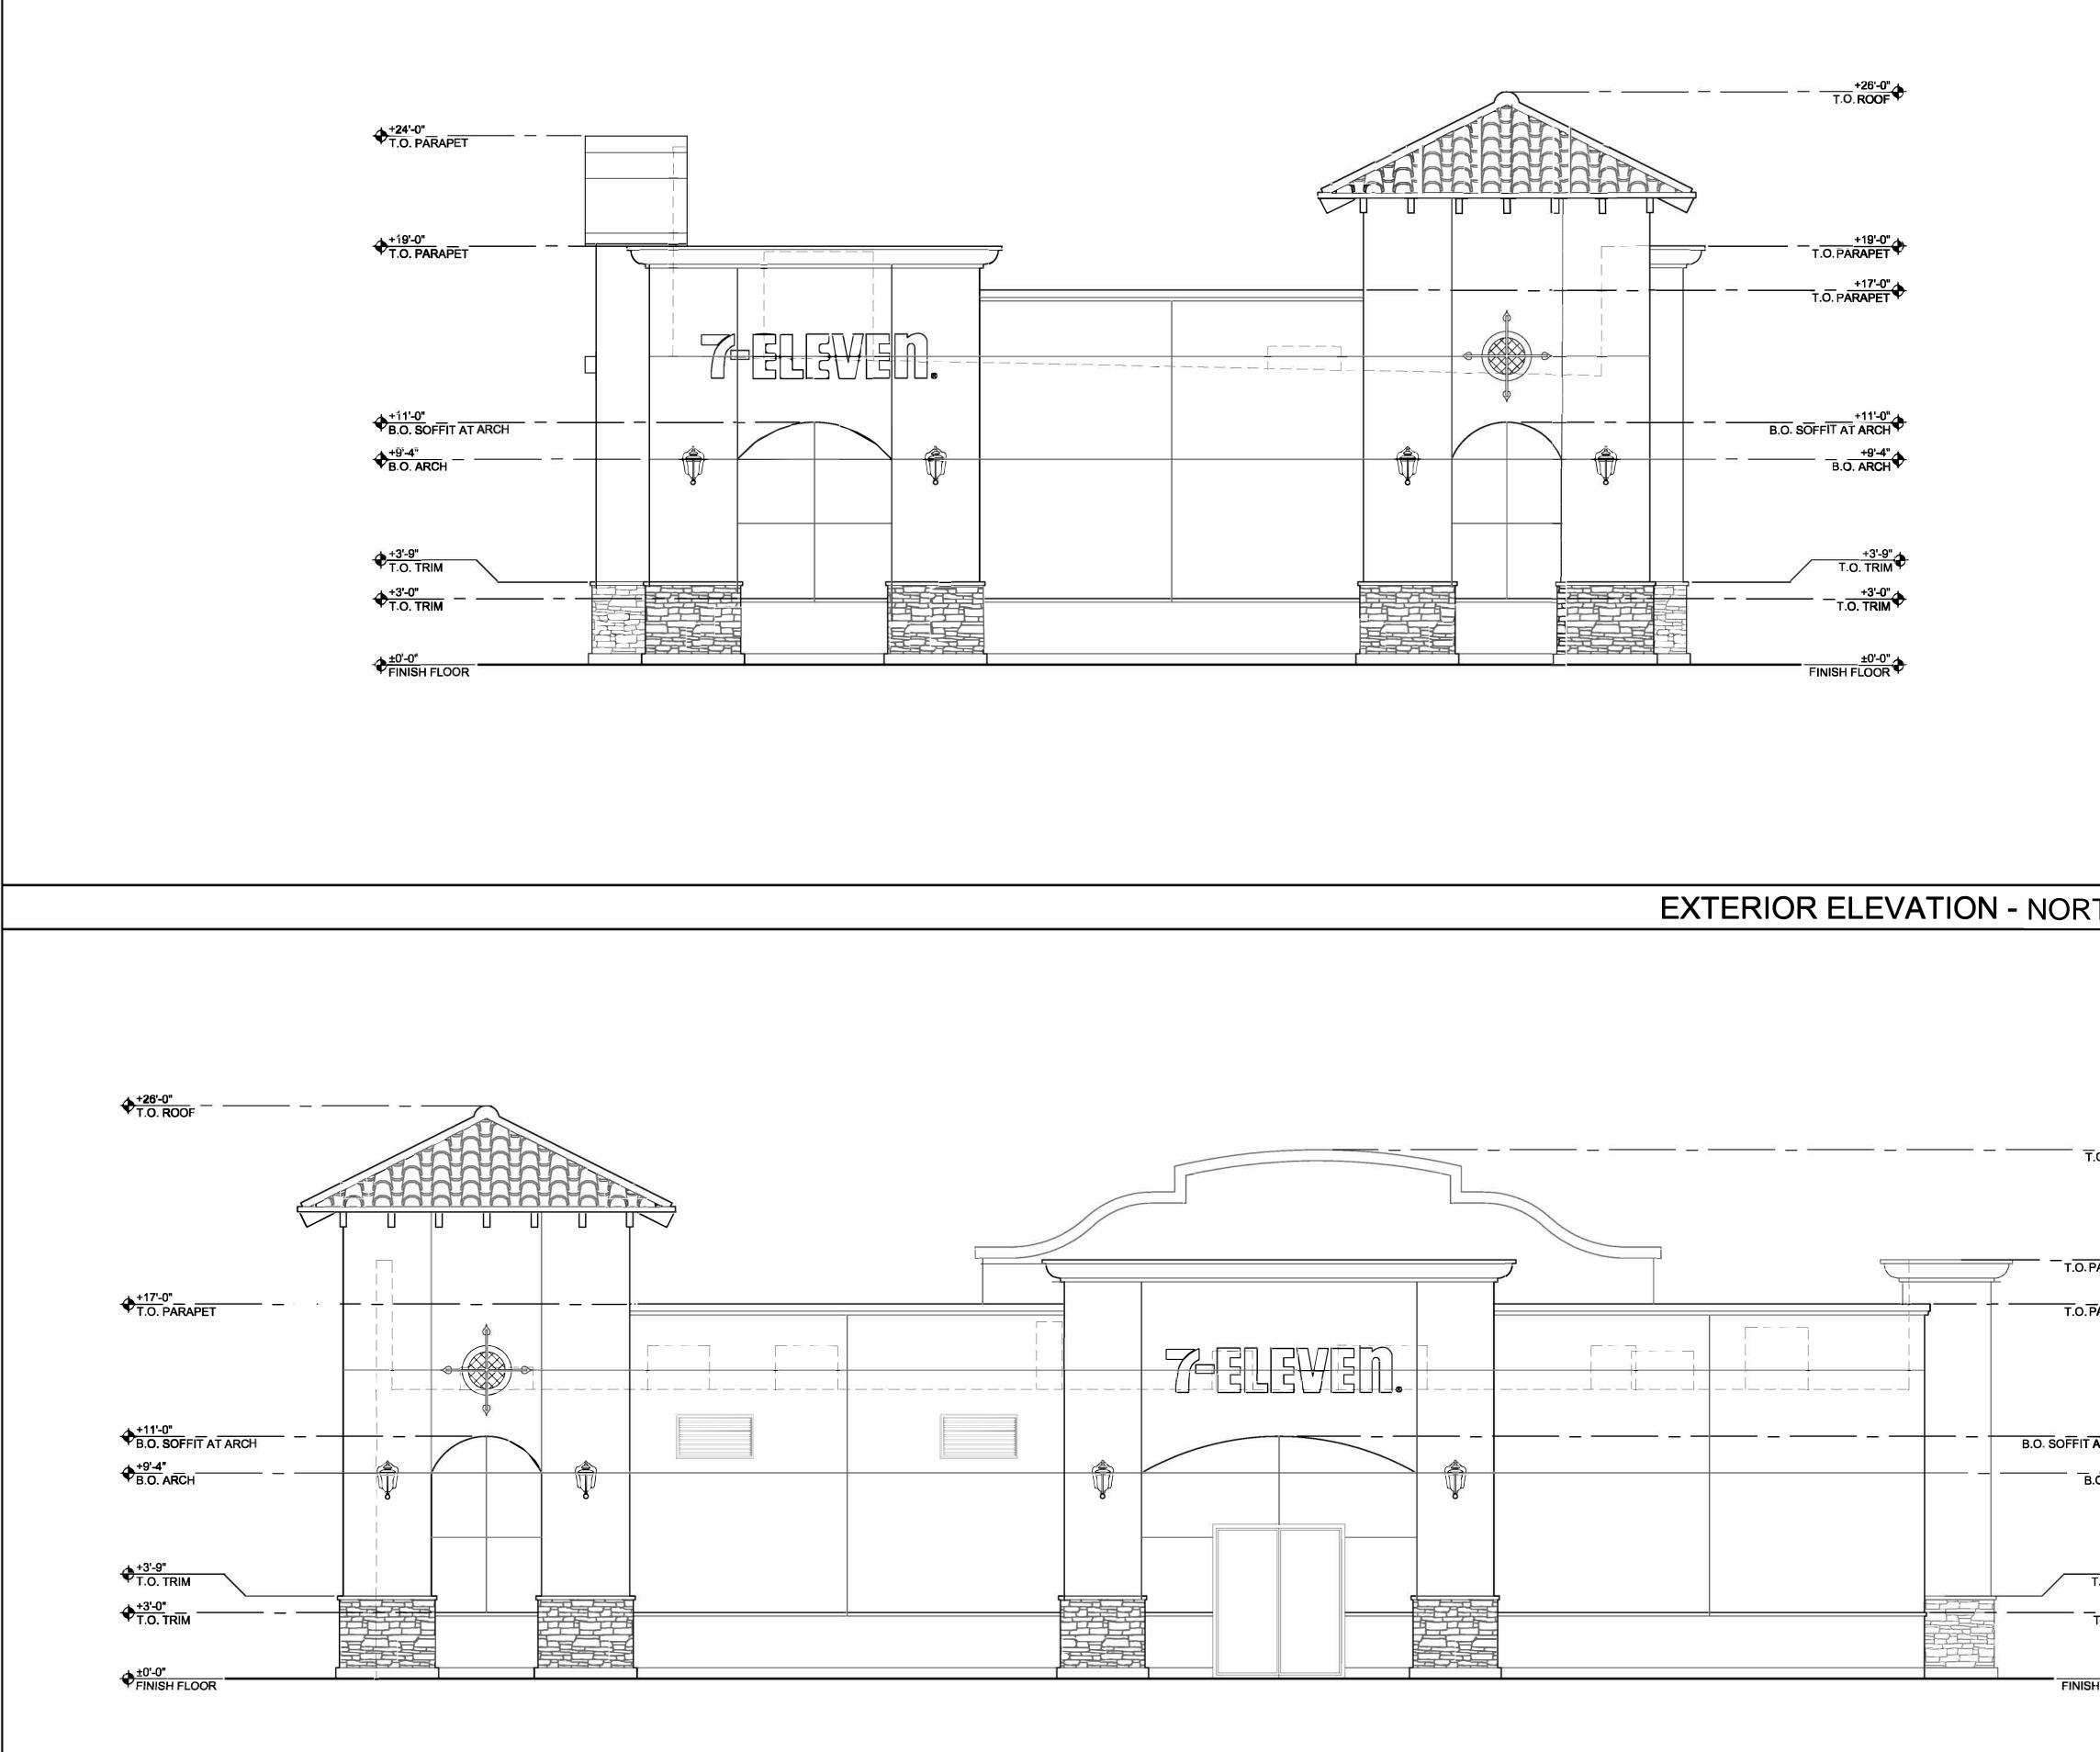

# EAST ELEVATION

NORTH ELEVATION

WEST ELEVATION

STOREFRONT & CANOPY-DARK BRONZE ANODIZED ALUMINUM

METAL DOOR SHERWIN WILLIAMS "MEGA GREIGE" SW7031

NOTE: ALL COLORS/MATERIALS TO BE CONFIRMED WITH PHYSICAL SAMPLES WHEN POSSIBLE.

Item 2.

ELEVATIONS

16

Scale: 1/8" = 1'-0" May 14, 2020 F:\19\19680 - Coachella, NEC Harrison & First Streets\Design\Elevations\x19680 - Elevations.dwg The plans, ideas, arrangements and designs indicated or represented by this drawing are owned by, and are the property of BICKEL GROUP, and were created and developed solely for use on, and in connection with this specific project, and shall not be used, in whole or in part, for any purpose for which they were not originally intended without written permission from BICKEL GROUP © 2015.